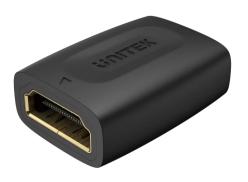

## 4K HDMI Coupler (A1013BK)

Extends 4K HDMI Cable Up to 30M

| Dimension  | 28.8mm x 21.5mm x 11.5mm     |
|------------|------------------------------|
| Material   | PVC + Gold-Plated Connectors |
| Color      | Black                        |
| Upstream   | HDMI Female                  |
| Downstream | HDMI Female                  |

Description:

This HDMI Coupler connects 2 HDMI cables into 1 HDMI cable for a

long-distance extension.