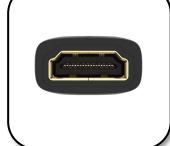

## 4K HDMI Coupler (A1013BK)

Extends 4K HDMI Cable Up to 30M

| Dimension  | 28.8mm x 21.5mm x 11.5mm     |
|------------|------------------------------|
| Material   | PVC + Gold-Plated Connectors |
| Color      | Black                        |
| Upstream   | HDMI Female                  |
| Downstream | HDMI Female                  |

Description:

This HDMI Coupler connects 2 HDMI cables into 1 HDMI cable for a

long-distance extension.