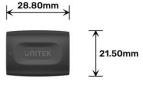

## 4K HDMI Coupler (A1013BK)

Extends 4K HDMI Cable Up to 30M

| Dimension  | 28.8mm x 21.5mm x 11.5mm     |
|------------|------------------------------|
| Material   | PVC + Gold-Plated Connectors |
| Color      | Black                        |
| Upstream   | HDMI Female                  |
| Downstream | HDMI Female                  |