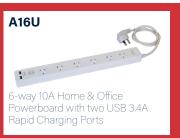

## 3 PIN PLUG POWERBOARDS WITH BUILT-IN USB CHARGING

## **DESCRIPTION**

Easily and conveniently turn an outlet into 4x USB-A rapid charging ports (3.6A shared). These 10 amp, 2400W powerboards provide power where you need it most.

## **FEATURES** I

- 5V 10 Amp, 2400W
- Tablets, phones & any other USB compatible devices
- 4x USB-A rapid charging ports (shared 3.6A)











**PRODUCT CODE** 

**DESCRIPTION** 

**USB OUTPUT** 

COLOUR

A4U

1-Way Power Outlet, 4x USB Charger, Overload Protection

3.6A Shared

White

## **ALSO AVAILABLE:**







Please note we took the up-most care to compile the information in this datasheet. To the best of our knowledge all info provided were correct at the time of creation. Should any specs change we try to update info accordingly. Information are subject to change without notice. In the case that you find any irregularity please inform our team at **contactus@dynamix.co.nz**Last updated: 21 February 2020