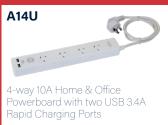

## 3 PIN PLUG POWERBOARDS WITH BUILT-IN USB CHARGING

## **DESCRIPTION**

Easily and conveniently turn an outlet into 4x USB-A rapid charging ports (3.6A shared). These 10 amp, 2400W powerboards provide power where you need it most.

## **FEATURES** I

- 5V 10 Amp, 2400W
- Tablets, phones & any other USB compatible devices
- 4x USB-A rapid charging ports (shared 3.6A)











**PRODUCT CODE** 

**DESCRIPTION** 

**USB OUTPUT** 

COLOUR

A4U

1-Way Power Outlet, 4x USB Charger, Overload Protection

3.6A Shared

White

## **ALSO AVAILABLE:**







Please note we took the up-most care to compile the information in this datasheet. To the best of our knowledge all info provided were correct at the time of creation. Should any specs change we try to update info accordingly. Information are subject to change without notice. In the case that you find any irregularity please inform our team at **contactus@dynamix.co.nz**Last updated: 21 February 2020