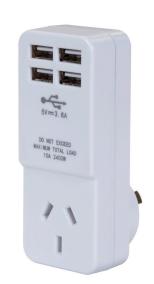

## **DESCRIPTION**

Easily and conveniently turn an outlet into 4x USB-A rapid charging ports (3.6A shared). These 10 amp, 2400W powerboards provide power where you need it most.

## **FEATURES** I

- 5V 10 Amp, 2400W
- Tablets, phones & any other USB compatible devices
- 4x USB-A rapid charging ports (shared 3.6A)

**PRODUCT CODE** 

**DESCRIPTION** 

**USB OUTPUT** 

COLOUR

A4U

1-Way Power Outlet, 4x USB Charger, Overload Protection

3.6A Shared

White