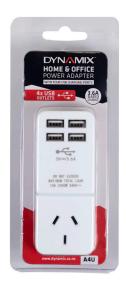

## **DESCRIPTION**

Easily and conveniently turn an outlet into 4x USB-A rapid charging ports (3.6A shared). These 10 amp, 2400W powerboards provide power where you need it most.

## **FEATURES** I

- 5V 10 Amp, 2400W
- Tablets, phones & any other USB compatible devices
- 4x USB-A rapid charging ports (shared 3.6A)

**PRODUCT CODE** 

**DESCRIPTION** 

**USB OUTPUT** 

COLOUR

A4U

1-Way Power Outlet, 4x USB Charger, Overload Protection

3.6A Shared

White