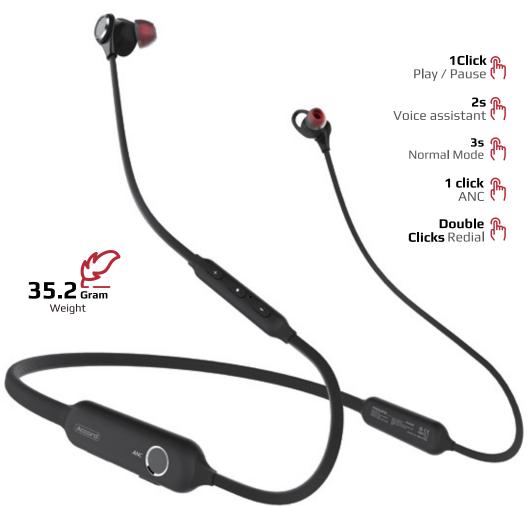

## Active Noise Canceling Wireless Earbuds

13Hrs Play Time

IPX4
Sweat-resistant

400Hrs Standby

No Slip Neckband

Ergonomic Comfortable Fit

Magnets
Tangle Free

One Touch
Assistant Support

Shut the world out and get lost in your music—or let the world in. It's your choice with the first in-ear noise cancelling headphones from Promate. Accord Acoustic Noise Cancelling earphones let you enjoy better sound in every situation. Accord is ergonomically designed to fit the unique contour of your ears for extended comfort. The inline mic and remote let you pick up calls and control certain smartphone functions. With an extended long playback time of 13 hours, Accord is your music companion for the entire day.

- Speaker Frequency: 20Hz-20,000Hz
- Charging Time: 1.5 hours
- Playing Time: 13 hours
- Standby Time: 180Hours
- Battery Capacity: 200mAhBattery Type: Li-Polymer
- Operating Distance: 10m

COMPATIBLITY PACKAGING CONTENT COLORS CERTIFICATION