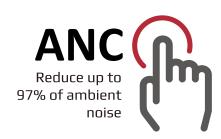

## Specifications

- Bluetooth Version: v4.1
- Bluetooth Profile: HSP, HFP, A2DP, AVRCP
- Bluetooth Chipset: CSR8635
- ANC Chipset: AMS 3415
- Noise Reduction: Up to 28dB
- Input: 5V
- Impedance:  $32\Omega$