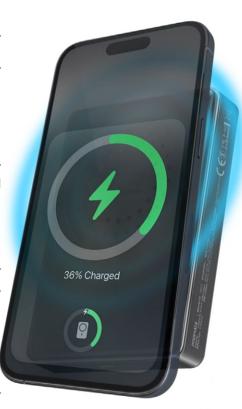

## Smart Battery Indicator

The connected device will show power percentage rings for both the smartphone and power bank, keeping you informed at a glance.