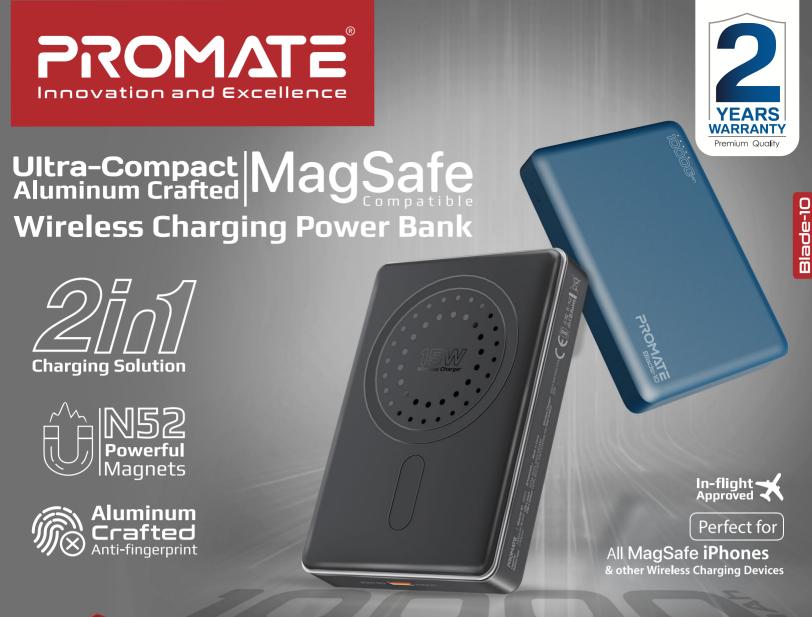

Power up your day with Promate's Blade-10, a sleek and portable, 10,000mAh capacity, it ensures your devices stay charged, all while being MagSafe compatible for seamless 15W wireless charging. The ultra-slim design fits effortlessly into your pocket or bag, making it the perfect portable companion. The USB-C port, featuring 20W Power Delivery, guarantees fast and efficient charging for all your gadgets. Equipped with a smart battery indicator that shows two power rings on your phone's screen-displaying power levels for both your phone and the power bank—Blade-10 offers both safety and convenience. Crafted from durable aluminum and PVC, Blade-10 is your go-to for uninterrupted power, anytime, anywhere. Stay connected and powered with Blade-10.

MagSafe Compatible

Adaptive **Fast Charging** 

Super Slim Design

Pocket-sized **Power Bank** 

# Powerful Backup Battery

Blade-10 MagSafe Compatible Power Bank boasts a powerful 10000mAh Lithium-ion backup battery for keeping your devices powered up anytime, anywhere.

#### 15W MagSafe Compatible Charging

Blade-10 magnetic wireless charger aligns with your smartphone and charges your wireless charging compatible devices at lightning speeds.

#### USB-C In/Out with 20W PD

Enjoy lightning-fast charging and power delivery with the Blade-10's USB-C port, providing both input and output capabilities at an impressive 20W for maximum efficiency.

## Smart Battery Indicator

The connected device will show power percentage rings for both the smartphone and power bank, keeping you informed at a glance.

### **Durable Construction**

Crafted from premium Aluminium and ABS materials, the Blade-10 is built to withstand the rigors of daily use, offering durability and longevity that you can rely

#### Portable Mini Design

As the world's smallest power bank, the Blade-10 combines compactness with power, offering unparalleled portability without compromising on performance.