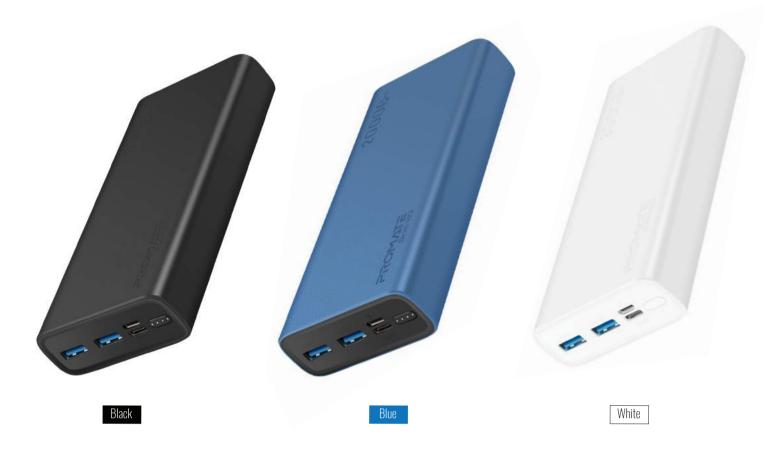

# Compact Smart Charging Power Bank with Dual USB Output

Bolt-20

Bolt-20 is designed for those who look for portable and powerful backup battery options. The high capacity 20000mAh power bank ensures faster charging speeds with dual USB output ports. The voltage regulation makes sure that optimum current is supplied as per the device. Bolt-20 is compatible with all USB-powered devices.

### - Features —

Bolt-20 boasts powerful 20000mAh li-polymer backup battery

With an output of 2A per port, charge your devices at faster speeds with dual USB output ports.

Bolt-20 features Automatic Voltage Regulation, which ensures an optimum output based on the device connected.

## Specifications —

Battery Capacity: 20000mAh (37Wh)

Battery Type:

Li-Polymer

Input:

**USB-C Input:** 5V/2A Micro-USB Input: 5V/2A Total Output: 5V/2A

5V/2A **USB 1 Output: USB 2 Output:** 5V/2A Charging Time: 5 Hours