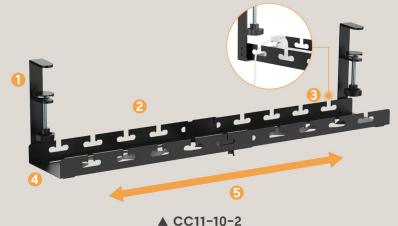

## **Included Cable Management Straps**

easily organize and secure cables for a clutter-free workspace

- Olamp-On Design
  easy to install, no holes and no damage to desks
- 2 Open Design for easy cable routing and storage
- 3 Multiple Cable Slots
  keep messy cables in place for better management
- Ventilated Cutouts help the devices to dissipate heat for stable performance
- 5 Extendable Tray
  fits different desk sizes and storage needs
  (for CC11-10-2/2D)