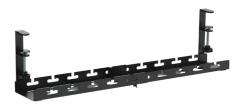

## CC11-10-1

CC11-10-2 Extendable

**CC11-10-1D** 2-Layer

**CC11-10-2D** 2-Layer / Extendable

| Item No.   | CC11-10-1                          | CC11-10-2                                  | CC11-10-1D                          | CC11-10-2D                                |
|------------|------------------------------------|--------------------------------------------|-------------------------------------|-------------------------------------------|
| Dimensions | 400x129x190mm<br>(15.7"x5.1"x7.5") | 433~728x130x190mm<br>(17"~28.7"x5.1"x7.5") | 400x134x342mm<br>(15.7"x5.3"x13.5") | 433~728x135x342<br>(17"~28.7"x5.3"x13.5") |
| Material   | Steel, ABS                         | Steel, ABS                                 | Steel, ABS                          | Steel, ABS                                |