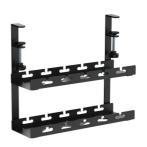

## CC11-10-1

CC11-10-2 Extendable

**CC11-10-1D** 2-Layer

**CC11-10-2D** 2-Layer / Extendable

| Item No.   | CC11-10-1                          | CC11-10-2                                  | CC11-10-1D                          | CC11-10-2D                                |
|------------|------------------------------------|--------------------------------------------|-------------------------------------|-------------------------------------------|
| Dimensions | 400x129x190mm<br>(15.7"x5.1"x7.5") | 433~728x130x190mm<br>(17"~28.7"x5.1"x7.5") | 400x134x342mm<br>(15.7"x5.3"x13.5") | 433~728x135x342<br>(17"~28.7"x5.3"x13.5") |
| Material   | Steel, ABS                         | Steel, ABS                                 | Steel, ABS                          | Steel, ABS                                |