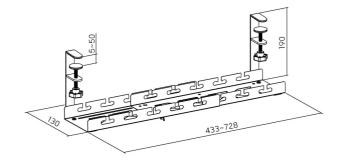

## Clamp-On Under-Desk Cable Management Trays

Dimensions (mm)

## CC11-10-1

CC11-10-2 Extendable

**CC11-10-1D** 2-Layer

**CC11-10-2D** 2-Layer / Extendable

| Item No.   | CC11-10-1                          | CC11-10-2                                  | CC11-10-1D                          | CC11-10-2D                                |
|------------|------------------------------------|--------------------------------------------|-------------------------------------|-------------------------------------------|
| Dimensions | 400x129x190mm<br>(15.7"x5.1"x7.5") | 433~728x130x190mm<br>(17"~28.7"x5.1"x7.5") | 400x134x342mm<br>(15.7"x5.3"x13.5") | 433~728x135x342<br>(17"~28.7"x5.3"x13.5") |
| Material   | Steel, ABS                         | Steel, ABS                                 | Steel, ABS                          | Steel, ABS                                |