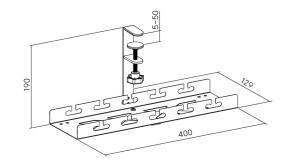

## Clamp-On Under-Desk Cable Management Trays

Dimensions (mm)

## CC11-10-1

CC11-10-2 Extendable

**CC11-10-1D** 2-Layer

**CC11-10-2D** 2-Layer / Extendable

| Item No.   | CC11-10-1                          | CC11-10-2                                  | CC11-10-1D                          | CC11-10-2D                                |
|------------|------------------------------------|--------------------------------------------|-------------------------------------|-------------------------------------------|
| Dimensions | 400x129x190mm<br>(15.7"x5.1"x7.5") | 433~728x130x190mm<br>(17"~28.7"x5.1"x7.5") | 400x134x342mm<br>(15.7"x5.3"x13.5") | 433~728x135x342<br>(17"~28.7"x5.3"x13.5") |
| Material   | Steel, ABS                         | Steel, ABS                                 | Steel, ABS                          | Steel, ABS                                |