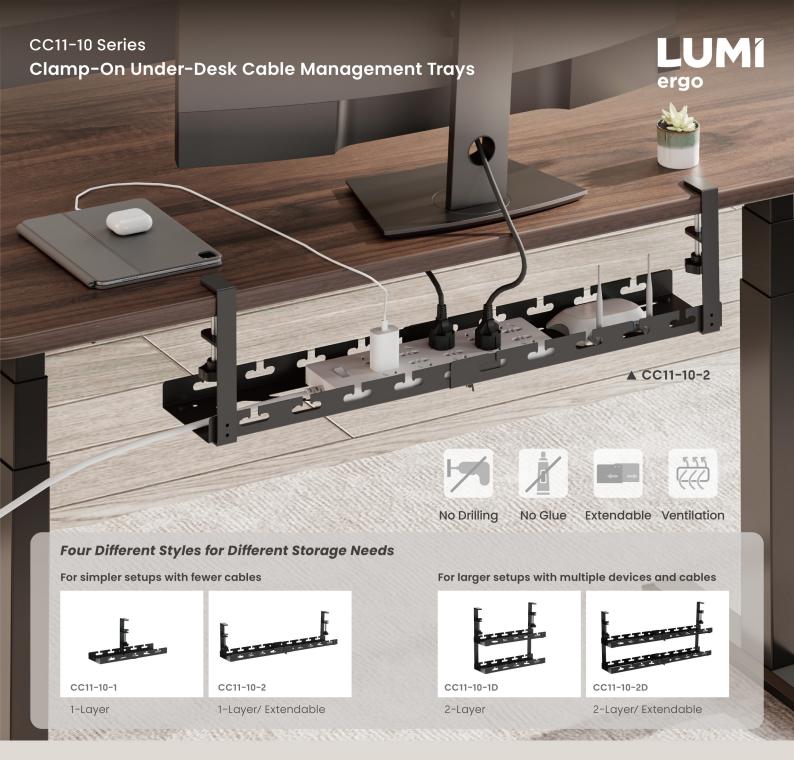

## D

## **Included Cable Management Straps**

easily organize and secure cables for a clutter-free workspace

- Olamp-On Design
  easy to install, no holes and no damage to desks
- 2 Open Design for easy cable routing and storage
- 3 Multiple Cable Slots
  keep messy cables in place for better management
- Ventilated Cutouts help the devices to dissipate heat for stable performance
- 5 Extendable Tray
  fits different desk sizes and storage needs
  (for CC11-10-2/2D)



## Clamp-On Under-Desk Cable Management Trays



Dimensions (mm)

## CC11-10-1





CC11-10-2 Extendable





**CC11-10-1D** 2-Layer





**CC11-10-2D** 2-Layer / Extendable





| Item No.   | CC11-10-1                          | CC11-10-2                                  | CC11-10-1D                          | CC11-1