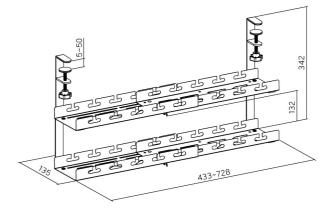

## Clamp-On Under-Desk Cable Management Trays

Dimensions (mm)

## CC11-10-1

CC11-10-2 Extendable

**CC11-10-1D** 2-Layer

**CC11-10-2D** 2-Layer / Extendable

| Item No.   | CC11-10-1                          | CC11-10-2                                  | CC11-10-1D                          | CC11-10-2D                                |
|------------|------------------------------------|--------------------------------------------|-------------------------------------|-------------------------------------------|
| Dimensions | 400x129x190mm<br>(15.7"x5.1"x7.5") | 433~728x130x190mm<br>(17"~28.7"x5.1"x7.5") | 400x134x342mm<br>(15.7"x5.3"x13.5") | 433~728x135x342<br>(17"~28.7"x5.3"x13.5") |
| Material   | Steel, ABS                         | Steel, ABS                                 | Steel, ABS                          | Steel, ABS                                |