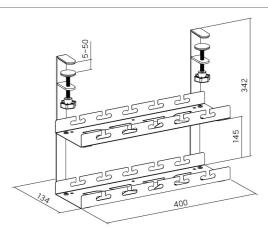

## Clamp-On Under-Desk Cable Management Trays

Dimensions (mm)

## CC11-10-1

CC11-10-2 Extendable

**CC11-10-1D** 2-Layer

**CC11-10-2D** 2-Layer / Extendable

| Item No.   | CC11-10-1                          | CC11-10-2                                  | CC11-10-1D                          | CC11-10-2D                                |
|------------|------------------------------------|--------------------------------------------|-------------------------------------|-------------------------------------------|
| Dimensions | 400x129x190mm<br>(15.7"x5.1"x7.5") | 433~728x130x190mm<br>(17"~28.7"x5.1"x7.5") | 400x134x342mm<br>(15.7"x5.3"x13.5") | 433~728x135x342<br>(17"~28.7"x5.3"x13.5") |
| Material   | Steel, ABS                         | Steel, ABS                                 | Steel, ABS                          | Steel, ABS                                |