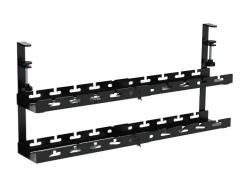

## **Included Cable Management Straps**

easily organize and secure cables for a clutter-free workspace

- Olamp-On Design
  easy to install, no holes and no damage to desks
- 2 Open Design for easy cable routing and storage
- 3 Multiple Cable Slots
  keep messy cables in place for better management
- Ventilated Cutouts help the devices to dissipate heat for stable performance
- 5 Extendable Tray
  fits different desk sizes and storage needs
  (for CC11-10-2/2D)

## CC11-10-1

CC11-10-2 Extendable

**CC11-10-1D** 2-Layer

**CC11-10-2D** 2-Layer / Extendable

| Item No.   | CC11-10-1                          | CC11-10-2                                  | CC11-10-1D                          | CC11-10-2D                                |
|------------|------------------------------------|--------------------------------------------|-------------------------------------|-------------------------------------------|
| Dimensions | 400x129x190mm<br>(15.7"x5.1"x7.5") | 433~728x130x190mm<br>(17"~28.7"x5.1"x7.5") | 400x134x342mm<br>(15.7"x5.3"x13.5") | 433~728x135x342<br>(17"~28.7"x5.3"x13.5") |
| Material   | Steel, ABS                         | Steel, ABS                                 | Steel, ABS                          | Steel, ABS                                |