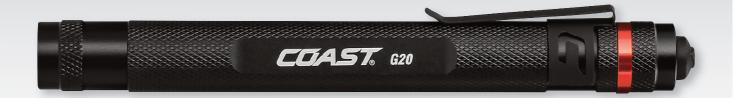

## COAG20 INSPECTION BEAM PENLIGHT

Beam optics: Operates as a flood and spot light Focus: Slide to narrow or widen the light beam

Light output: Inspection beam

Beam distance: 21m

Runtime: Average 11 hours

Power source: Powered by Alkaline batteries

| ANSI FL1 (Alkaline) |       |
|---------------------|-------|
| Beam Distance       | 21m   |
| Runtime             | 11hrs |