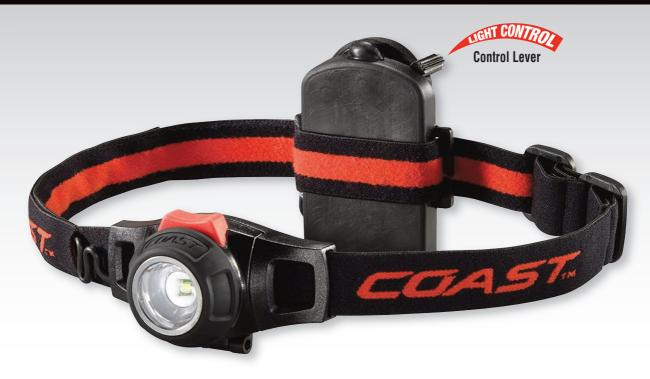

Variable Light Tech (VLT) **Twist Focus** 

## **FEATURES:**

HINGED

BEAM

CONTROL TECHNOLOGY

WATER RESISTANCE

HARDHAT COMPATIBLE

**ALKALINE POWER**  $3 \times AAA$  Alkaline batteries

| Part No. | Description                                         |
|----------|-----------------------------------------------------|
| COAHL7   | Headlamp, LED 285 Lumens Includes 3 x AAA Batteries |