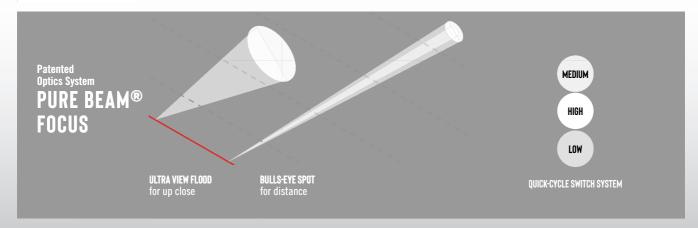

## COAPS400S PURE BEAM FOCUSING TORCH

**SWIVEL HEAD** 

Beam optics: Operates as a flood and spot light Focus: Slide to narrow or widen the light beam

Light output: 60-440 Lumens Beam distance: 75-210m Runtime: Average 13 hours

Power source: 4 x AAA Alkaline batteries

| ANSI FL1 (Alk) | Medium | High | Low   |
|----------------|--------|------|-------|
| Lumens         | 200    | 440  | 60    |
| Beam Distance  | 142m   | 210m | 75m   |
| Runtime        | 7hrs   | 3hrs | 29hrs |

High | Medium | Low Twist Focus