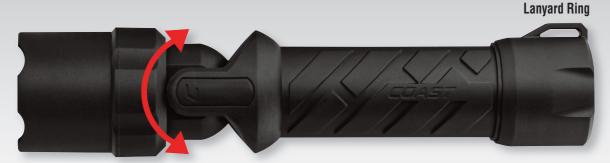

## COAPS400S PURE BEAM FOCUSING TORCH

**SWIVEL HEAD** 

Beam optics: Operates as a flood and spot light Focus: Slide to narrow or widen the light beam

Light output: 60-440 Lumens Beam distance: 75-210m Runtime: Average 13 hours