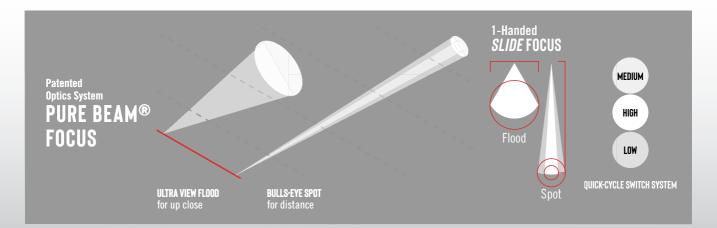

## COAXPGR PURE BEAM FOCUSING TORCH

Beam optics: Operates as a flood and spot light Focus: Slide to narrow or widen the light beam

Light output: 35-400 Lumens Beam distance: 53-180m Runtime: Average 5 hours

**Power source:** Powered by rechargeable battery

| ANSI FL1 (Rec) | Medium | High     | Low   |
|----------------|--------|----------|-------|
| Lumens         | 150    | 400      | 35    |
| Beam Distance  | 110m   | 180m     | 53m   |
| Runtime        | 5hrs   | 1h 55min | 10hrs |

## **FEATURES:**

**BEAM** LOCK

**BULLS-EYE SPOT BEAM** 

TAIL CAP

**FOCUS** 

WEATHER

PROOF

**USB-C PORT DUAL POWER** RESISTANT