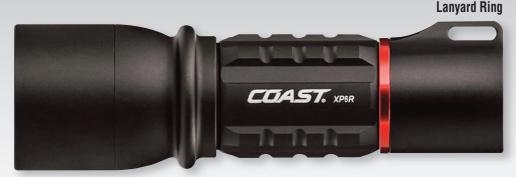

## COAXPGR PURE BEAM FOCUSING TORCH

Beam optics: Operates as a flood and spot light Focus: Slide to narrow or widen the light beam

Light output: 35-400 Lumens Beam distance: 53-180m Runtime: Average 5 hours

## **FEATURES:**

**BEAM** LOCK

**BULLS-EYE SPOT BEAM** 

TAIL CAP

**FOCUS** 

WEATHER

PROOF

**USB-C PORT DUAL POWER** RESISTANT