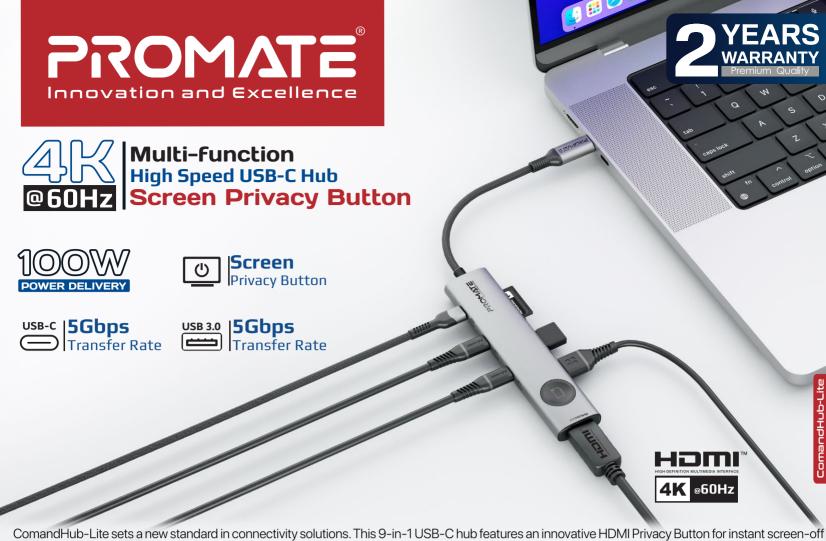

# 9-in-1 High Speed USB-C Hub

Effortlessly connect multiple devices using Promate's ComandHub-Lite, with eight versatile ports. Streamline your workspace with high-speed data transfer and connectivity.

# HDMI Privacy Button

Ensure privacy with a single touch. Instantly turn off your screen with the innovative HDMI Privacy Button.

## 100W Power Delivery

Includes a "Charging Bridge" that lets you power up your connected laptop even when using multiple peripherals.