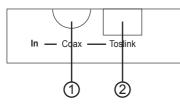

## Operation Controls and Functions Input Panel Output Panel

Input Panel:

1. Coaxial Input:

Connect to the output port of your S/PDIF audio source such as DVD player or amplifier, using Coaxial cable.

2. Toslink Input:

Connect to the output port of your S/PDIF audio source such as DVD player or amplifier, using Toslink (optical fiber) cable.