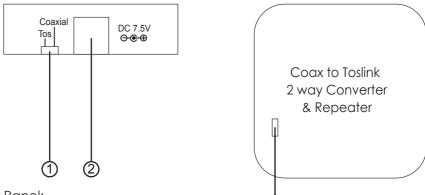

#### Switcher Panel

Upper Cover

Switcher Panel:

1. Input Selection:

Use this mini switcher to select input from Coaxial or Toslink input ports.

#### 2. Power:

Plug the power supply into DCT-2 unit and connect the adaptor to AC wall outlet.

Upper Cover:

1. Power LED:

The LED will illuminate when the power supply is connected.

## Specifications

- \* Input: 1 x Coaxial RCA Jack and 1 x Toslink (optical fiber) port
- \* Output: 1 x Coaxial RCA Jack and 1 x Toslink (optical fiber) port
- \* Power: DC 7.5V / 500 mA, center positive
- \* Dimension: 42(W) x 40.5(D) x 22(H) mm