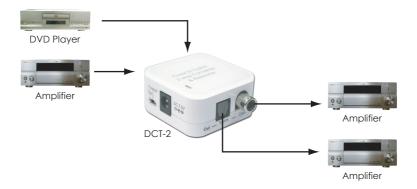

# Introduction

**Cypress DCT-2** is a Coaxial / Toslink audio converter, compact and convenient. It accepts S/PDIF audio signal input through either Coaxial cable or Toslink cable, and passes the signal (as is) to both its coaxial and Toslink output ports. With its built-in amplification feature, DCT-2 can also serve as a repeater of audio signal and extend (double) the transferring distance.

## Operation Controls and Functions Input Panel Output Panel

Input Panel:

1. Coaxial Input:

Connect to the output port of your S/PDIF audio source such as DVD player or amplifier, using Coaxial cable.

2. Toslink Input:

Connect to the output port of your S/PDIF audio source such as DVD player or amplifier, using Toslink (optical fiber) cable.

## Output Panel:

1. Toslink Output:

Connect to the input port of your S/PDIF audio equipment such as amplifier, using Toslink (optical fiber) cable.

2. Coaxial Output:

Connect to the output port of your S/PDIF audio equipment such as amplifier, using Coaxial cable.

## **Connection and Installation**