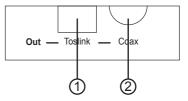

## Output Panel:

1. Toslink Output:

Connect to the input port of your S/PDIF audio equipment such as amplifier, using Toslink (optical fiber) cable.

2. Coaxial Output:

Connect to the output port of your S/PDIF audio equipment such as amplifier, using Coaxial cable.