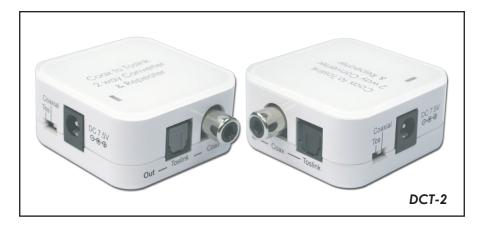

# DCT-2 Coaxial/ Toslink Audio Converter

**Operation Manual** 





# Introduction

**Cypress DCT-2** is a Coaxial / Toslink audio converter, compact and convenient. It accepts S/PDIF audio signal input through either Coaxial cable or Toslink cable, and passes the signal (as is) to both its coaxial and Toslink output ports. With its built-in amplification feature, DCT-2 can also serve as a repeater of audio signal and extend (double) the transferring distance.

# Features

- 1. Supports two-way conversion: Coaxial to Toslink or Toslink to Coaxial.
- 2. Supports input audio signal from 2 channels up to 5.1 channels, output signal follows input.
- 3. Supports amplification of S/PDIF audio and extends the transferring distance, through coaxial and/or Toslink cables.
- 4. Select one input from Coaxial or Toslink input ports, and send S/PDIF audio signal to