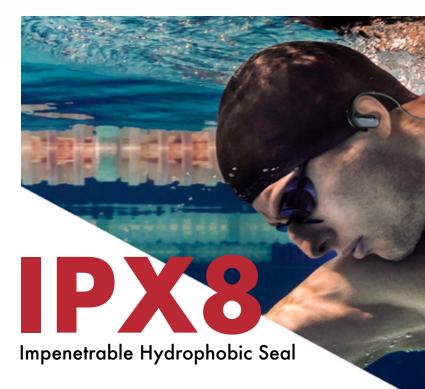

## IPX8 Waterproof Sporty Headset with Built-In MP3 Player

Waterproof Earphone

A headset that keeps you active always, DiveMate. Be free with this wireless music player. The waterproof design keeps all kinds of moisture out while you enjoy a good workout. Don't let your bulky smartphone slow you down as DiveMate features 8GB of internal storage that lets you store 100's of music tracks directly on the headset. The Integrated control buttons brackets make swimming to music easier than ever before.