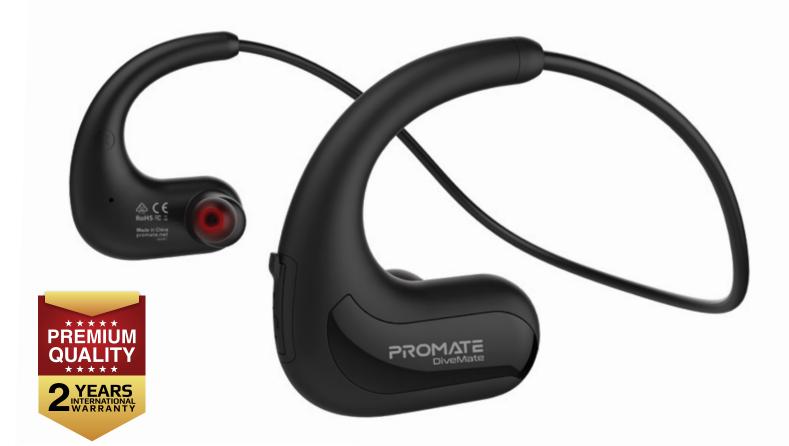

## IPX8 Waterproof Sporty Headset with Built-In MP3 Player

Waterproof Earphone

A headset that keeps you active always, DiveMate. Be free with this wireless music player. The waterproof design keeps all kinds of moisture out while you enjoy a good workout. Don't let your bulky smartphone slow you down as DiveMate features 8GB of internal storage that lets you store 100's of music tracks directly on the headset. The Integrated control buttons brackets make swimming to music easier than ever before.