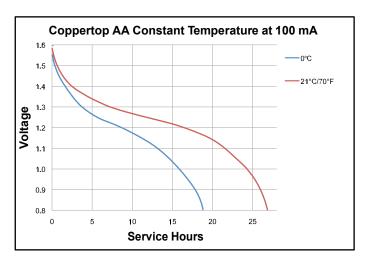

Delivered capacity is dependent on the applied load, operating temperature and cut-off voltage. Please refer to the charts and discharge data shown for examples of the energy/service life that the battery will provide for various load conditions.

## **DURGT1500 Size:** AA (LR6)

Alkaline-Manganese Dioxide Battery

Delivered capacity is dependent on the applied load, operating temperature and cut-off voltage. Please refer to the charts and discharge data shown for examples of the energy/service life that the battery will provide for various load conditions.