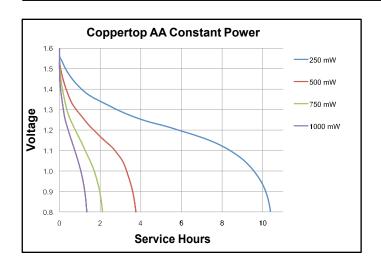

Delivered capacity is dependent on the applied load, operating temperature and cut-off voltage. Please refer to the charts and discharge data shown for examples of the energy/service life that the battery will provide for various load conditions.

## **DURGT1500 Size:** AA (LR6)

Alkaline-Manganese Dioxide Battery

Delivered capacity is dependent on the applied load, operating temperature and cut-off voltage. Please refer to the charts and discharge data shown for examples of the energy/service life that the battery will provide for various load conditions.