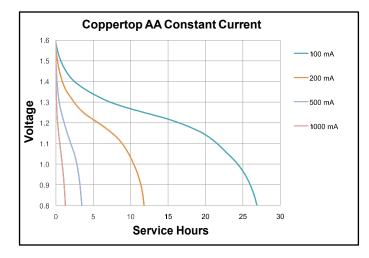

Delivered capacity is dependent on the applied load, operating temperature and cut-off voltage. Please refer to the charts and discharge data shown for examples of the energy/service life that the battery will provide for various load conditions.

## **DURGT1500 Size:** AA (LR6)

Alkaline-Manganese Dioxide Battery

Delivered capacity is dependent on the applied load, operating temperature and cut-off voltage. Please refer to the charts and discharge data shown for examples of the energy/service life that the battery will provide for various load conditions.