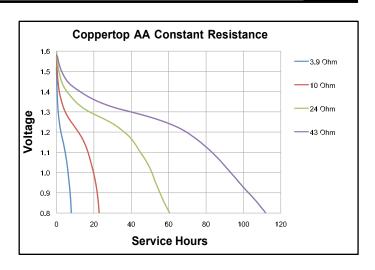

Delivered capacity is dependent on the applied load, operating temperature and cut-off voltage. Please refer to the charts and discharge data shown for examples of the energy/service life that the battery will provide for various load conditions.

## **DURGT1500 Size:** AA (LR6)

Alkaline-Manganese Dioxide Battery

Delivered capacity is dependent on the applied load, operating temperature and cut-off voltage. Please refer to the charts and discharge data shown for examples of the energy/service life that the battery will provide for various load conditions.