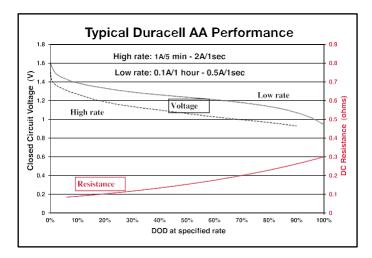

Delivered capacity is dependent on the applied load, operating temperature and cut-off voltage. Please refer to the charts and discharge data shown for examples of the energy/service life that the battery will provide for various load conditions.

## **DURGT1500 Size:** AA (LR6)

Alkaline-Manganese Dioxide Battery

Delivered capacity is dependent on the applied load, operating temperature and cut-off voltage. Please refer to the charts and discharge data shown for examples of the energy/service life that the battery will provide for various load conditions.