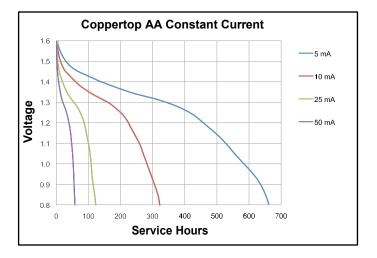

Delivered capacity is dependent on the applied load, operating temperature and cut-off voltage. Please refer to the charts and discharge data shown for examples of the energy/service life that the battery will provide for various load conditions.

## **DURGT1500 Size:** AA (LR6)

Alkaline-Manganese Dioxide Battery

Delivered capacity is dependent on the applied load, operating temperature and cut-off voltage. Please refer to the charts and discharge data shown for examples of the energy/service life that the battery will provide for various load conditions.