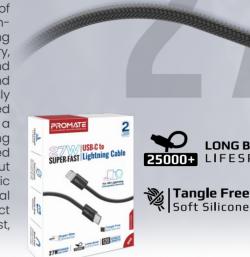

# 27W/USB-C to SUPER-FAST/Lightning Cable

Introducing the EcoLine-Cil20, the definition of convenience and efficiency in charging technology. Our Super-Fast USB-C™ to Lightning Cable offers lightning-fast 27W Power Delivery, ensuring your devices charge quickly and efficiently. With Sync & Charge Support and 480Mbps Data Transfer, you can seamlessly sync and transfer data at high speeds. Crafted with durability in mind, this cable features a braided design with ABS casing, ensuring longevity and reliability. The silver-plated connectors not only enhance conductivity but also add a touch of elegance to its Classic Chic Design. With a 1.2m cable length and Universal Compatibility, the EcoLine-Ci120 is the perfect companion for your devices, providing fast, reliable charging wherever you go.

## 27W Power Delivery

Delivers 27W of power to charge your devices quickly and efficiently.

#### 120cm Cable Length

Comes with a 1.2m (4ft) cable length, providing flexibility and convenience.

#### Durable Cable

Constructed with a durably-made braided cable and ABS casing for long-lasting use.

### Silver-Plated Lightning Connectors

Barcode :

Features silver-plated connectors that enhance conductivity and durability.

**Certifications:** RoHS € FAF Packaging Content: EcoLine-Cil20

....