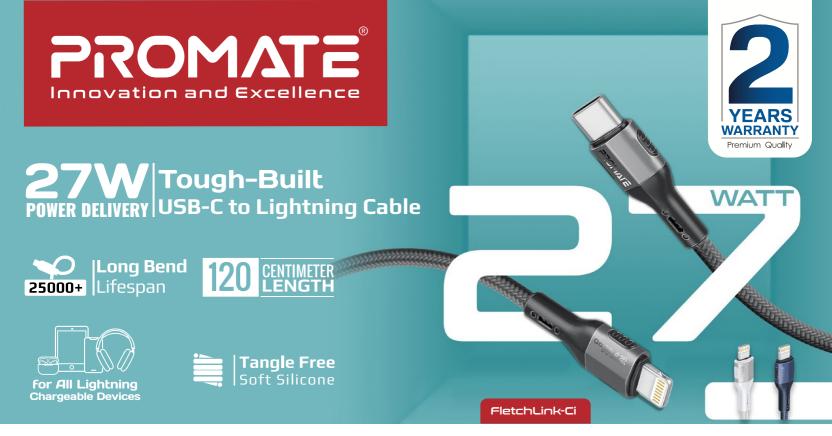

Experience seamless connectivity and unmatched durability with the FletchLink-Ci, a USB-C to Lightning cable engineered for high performance. Designed to handle the rigors of daily use, this tough-built cable supports 60W Power Delivery for ultra-fast charging and 480Mbps data transfer speeds, ensuring your devices stay powered and your data moves swiftly. With a versatile 120cm length, it provides the perfect balance of convenience and flexibility, while its robust construction guarantees longevity and reliability. Elevate your tech accessories with FletchLink-Ci, where durability meets efficiency.

## Tough-Built USB-C to Lightning Cable

Connect and power a wide range of Lightning devices using the FletchLink-Ci, from laptops and smartphones to tablets and more, making it an essential accessory for both personal and professional use.

#### Tangle-Free and Sleek Design

Engineered to minimize tangling and clutter, while its compact and lightweight construction ensures effortless portability, ideal for travelers and commuters seeking hassle-free use and storage on the go.

## 27W Power Delivery

Ensures rapid charging for compatible devices, optimizing efficiency and reducing charging times.

## 480Mbps Data Transfer

Enjoy fast and reliable data transfer at speeds up to 480Mbps, perfect for transferring large files or syncing your devices.

# 120cm Cable Length

Benefit from a generous 120cm cable length, providing flexibility and ease of use in any environment.