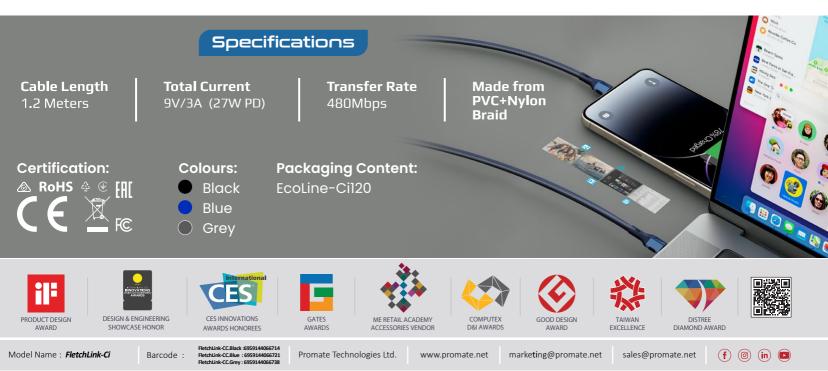

# 120cm Cable Length

Benefit from a generous 120cm cable length, providing flexibility and ease of use in any environment.

## Made of Durable Materials

Built to last with a metal shell, braided wire, and silver-plated connectors, this cable offers exceptional durability and resilience for every-day use.

Disclaimer : PROMATE is a registered trademark of Promate Technologies. All other Trademarks or Trade Names are the property of their respective owners.