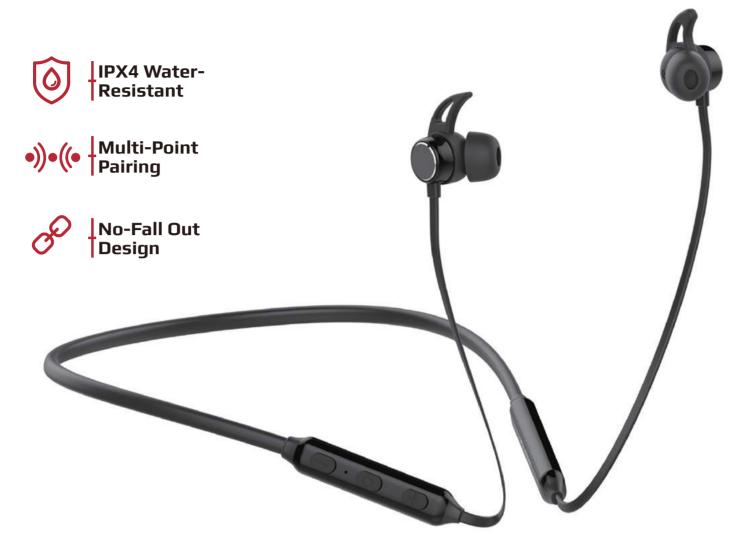

## Sporty Secure-Fit Stereo Wireless Earphones

Keep your fitness regime going, free from wires and other distractions with Flow, a water-resistant wireless earphone. The innovative No-Fall out design makes sure the earphone stays put in your ear, even during the toughest workouts. Multi-Point pairing lets you connect the headset to 2 devices at the same time freeing you from the juggle while managing 2 devices simultaneously. Choose Flow choose freedom

## Features

- Finely tuned drivers ensure HD sound quality with powerful bass and acoustics.
- ② Ear wing design makes sure that the earphone doesn't fall off even during toughest workouts.
- Flow's powerful battery provides music playback time of up to 4-5 hours. Get a full charge in 2 hours.
- (하) Built-in controller lets you control music and manage calls with simple button presses.
- (a) IPX4 water resistance makes sure that you don't damage your earphones during workouts.