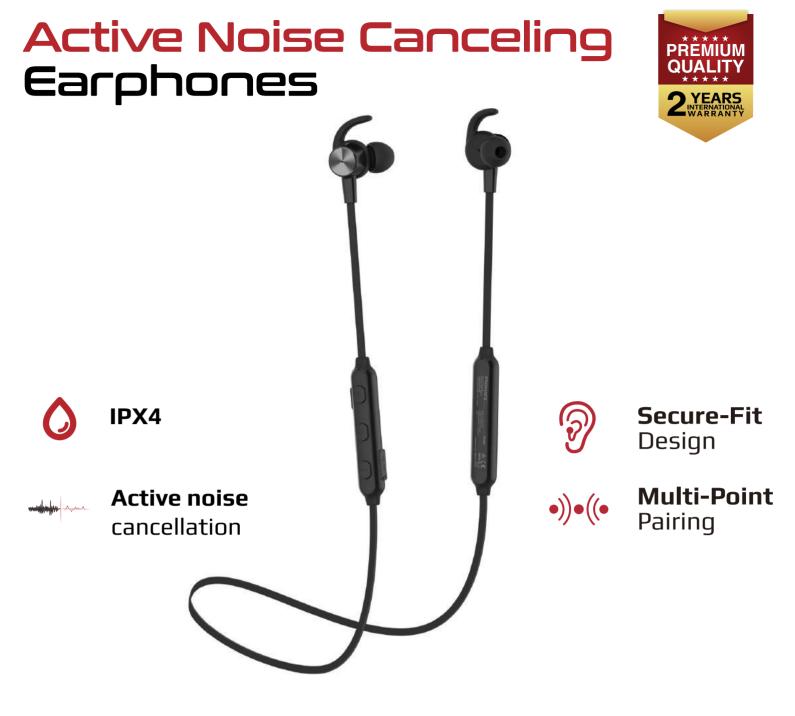

Don't let noise get in the way of your workout with Hush, an Active Noise Cancelling earphone. Hush is ergonomically designed to fit the unique contour of your ears for extended comfort. The ear wing design makes sure the earphone stays put in your ear, even during the toughest workouts. Multi-Point pairing gives you the convenience of connecting 2 devices simultaneously to Hush.

Features

Active noise cancellation feature blocks the outside noise so that you can enjoy music without disturbance.

( $\dot{\psi}$ ) Professionally tuned drivers deliver crystal clear sound with deep and powerful bass and acoustics every time.

Inline mic/remote allows you to play, pause, skip tracks, adjust volume, answer, and end calls with a simple touch.

D Ear wing design makes sure that the earphone doesn't fall off even during the toughest workouts.