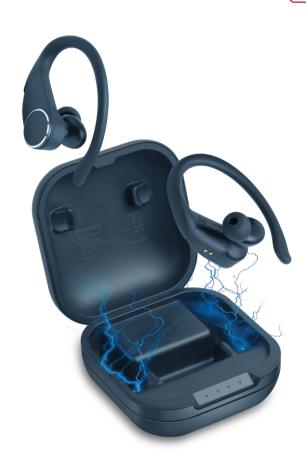

# Smart Sporty TWS Earbuds with IntelliTap

Blue

Engineered for true wireless music and calls in the sportiest environment. The true wireless earbuds feature precise sound quality with ergonomic ear hook design that supports your intense workouts. Liberty boasts intuitive touch sensors that allow you to control your music and calls flawlessly. Liberty's in-built proximity sensors start playing music as soon as you put earbuds in your ears and stops when you take them out. The superior quality built-in microphone provides for more transparent conversations. Liberty never lets you down as it delivers 5 hours of playtime with an additional 30 hours from the wireless charging case. The earbuds provide stable connectivity as they are equipped with the latest Bluetooth v5.0.

### — Features —

- Keep music and call under your control with the intuitive touch sensors on the earbuds.
- With anti-drop ergonomic ear hook design, the earbuds don't fall off even during the toughest workouts.
- The stylish earbuds boast wireless charging case to provide a fast, hassle-free charging experience.
- Take superior quality true wireless calls with the high-grade built-in mic for the best clarity of sound for conversations.
- The latest Bluetooth v5.0 ensures your earbuds don't lose connection.
- Liberty provides up to 5 hours of playtime on one charge with an additional 30 hours from the charging case.