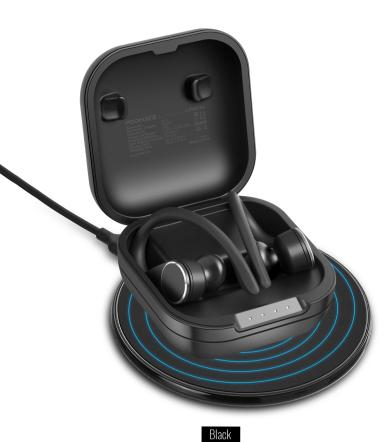

# Smart Sporty TWS Earbuds with IntelliTap

Blue

Engineered for true wireless music and calls in the sportiest environment. The true wireless earbuds feature precise sound quality with ergonomic ear hook design that supports your intense workouts. Liberty boasts intuitive touch sensors that allow you to control your music and calls flawlessly. Liberty's in-built proximity sensors start playing music as soon as you put earbuds in your ears and stops when you take them out. The superior quality built-in microphone provides for more transparent conversations. Liberty never lets you down as it delivers 5 hours of playtime with an additional 30 hours from the wireless charging case. The earbuds provide stable connectivity as they are equipped with the latest Bluetooth v5.0.

### — Features —

- Keep music and call under your control with the intuitive touch sensors on the earbuds.
- With anti-drop ergonomic ear hook design, the earbuds don't fall off even during the toughest workouts.
- The stylish earbuds boast wireless charging case to provide a fast, hassle-free charging experience.
- Take superior quality true wireless calls with the high-grade built-in mic for the best clarity of sound for conversations.
- The latest Bluetooth v5.0 ensures your earbuds don't lose connection.
- Liberty provides up to 5 hours of playtime on one charge with an additional 30 hours from the charging case.