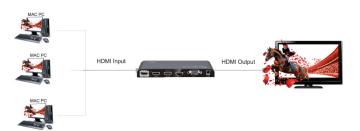

## Model Code: LKV301V2.0

This 3x1 switch routes 3 different sources at a resolution of up to 4Kx2K@60Hz Ultra HD to an HDTV display. The unit with 3 HDMI inputs, which makes this unit ideal for simultaneous connection of multiple HDMI devices such as, HDTV, Set Top Boxes, DVD players etc. In addition, this unit with IR Receiving window and RS232 port, thus it is easy and flexible to control the input signal as you need. It is perfect for security system, medium entertainment, conference exhibition centre and digital monitoring system etc.