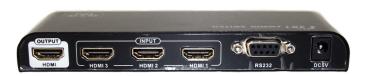

## 4K 3 in 1 Out HDMI Switcher

## Model Code: LKV301V2.0

This 3x1 switch routes 3 different sources at a resolution of up to 4Kx2K@60Hz Ultra HD to an HDTV display. The unit with 3 HDMI inputs, which makes this unit ideal for simultaneous connection of multiple HDMI devices such as, HDTV, Set Top Boxes, DVD players etc. In addition, this unit with IR Receiving window and RS232 port, thus it is easy and flexible to control the input signal as you need. It is perfect for security system, medium entertainment, conference exhibition centre and digital monitoring system etc.