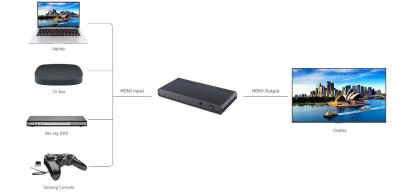

## **4K HDMI SWITCH** Model Code: LKV401HDR-2.0

This 4 x 1 switch routes 4x different sources at a resolution up to 4K2K@60Hz UHD to an HDTV display. The unit has 4x HDMI inputs, which makes this unit ideal for simultaneous connection of multiple HDMI devices, such as HDTV, STB, DVD etc. to a single display. In addition, this unit comes with an infrared remote control to select inputs, thus it is easy and flexible to control the input signal as needed.