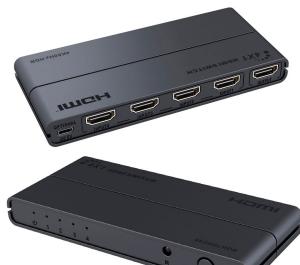

## **4K HDMI SWITCH** Model Code: LKV401HDR-2.0

This 4 x 1 switch routes 4x different sources at a resolution up to 4K2K@60Hz UHD to an HDTV display. The unit has 4x HDMI inputs, which makes this unit ideal for simultaneous connection of multiple HDMI devices, such as HDTV, STB, DVD etc. to a single display. In addition, this unit comes with an infrared remote control to select inputs, thus it is easy and flexible to control the input signal as needed.

## Features:

- Switches easily between any 4x HDMI sources •
- Resolution supported up to Ultra HD 4K2K@60Hz
- Maximum bandwidth up to 18Gbps
- Supports HDMI 3D
- Supports IR control
- Supports HDR
- Supports CEC
- Plug and play