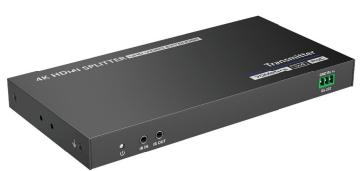

## 1x4 HDMI Splitter With Extender

Model Code: LKV724P

1-In-4-Out 4K@30Hz HDMI Extender. 1x HDMI in & 4x RJ45 out. Compatible with CAT6/6A/7 Cables, Transmit up to 70m, Plug & Play, Wall-mountable, Supports EDID, Includes 1x Transmitter & 4x Receiver.

| Specifications             |                                                                                                                                                                                                 |  |
|----------------------------|-------------------------------------------------------------------------------------------------------------------------------------------------------------------------------------------------|--|
| Splitter                   | 1 input, 4 output                                                                                                                                                                               |  |
| HDMI compliance            | HDMI 1.4                                                                                                                                                                                        |  |
| HDCP compliance            | HDCP 1.4                                                                                                                                                                                        |  |
| Transmission meduim        | CAT6/CAT6A/CAT7                                                                                                                                                                                 |  |
| Transmission distance      | 1080p@60Hz≤70m, 4K@30Hz≤40m                                                                                                                                                                     |  |
| Video bandwidth            | 10.2Gbps                                                                                                                                                                                        |  |
| Video support              | 800x600, 1024x768, 1280x720, 1280x960, 1366x768, 1440x900, 1680x1050, 1920x1080, 480i@60Hz, 480p@60Hz, 576i@50Hz, 576p@50Hz, 720p@50/60Hz, 1080i@50/60Hz, 1080p@24/25/30/50/60Hz, 4K@24/25/30Hz |  |
| Audio support              | PCM/LPCM/DTS-HD/DTS-Audio/Dolby Digital 5.1CH/Dolby TrueHD 5.1CH                                                                                                                                |  |
| PoE                        | support                                                                                                                                                                                         |  |
| 1080P HDR10                | support                                                                                                                                                                                         |  |
| HDMI Loop-out              | support                                                                                                                                                                                         |  |
| EDID through               | support                                                                                                                                                                                         |  |
| RS-232 Control             | 3 Pin: GND/RxD/TxD, follow RS-232 levels; Baud rate 9600                                                                                                                                        |  |
| Bi-directional IR passback | support                                                                                                                                                                                         |  |
| Input TMDS signal          | 0.7~1.2Vp-p                                                                                                                                                                                     |  |
| Input DDC signal           | 5Vp-p                                                                                                                                                                                           |  |
| Input                      | HDMI IN x1, DC2.1 x1, 3.5mm jack x1 (IR)                                                                                                                                                        |  |
| Output                     | HDMI OUTx1, RJ45 x4, 3.5mm jack x1 (IR)                                                                                                                                                         |  |
| HDMI connector             | Type A 19 Pins, Female                                                                                                                                                                          |  |
| Network cable standard     | CAT6/CAT6A/CAT7 , follow IEEE-5688 standard                                                                                                                                                     |  |