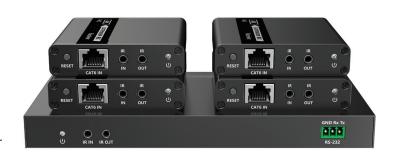

## 1x4 HDMI Splitter With Extender

Model Code: LKV724P

1-In-4-Out 4K@30Hz HDMI Extender. 1x HDMI in & 4x RJ45 out. Compatible with CAT6/6A/7 Cables, Transmit up to 70m, Plug & Play, Wall-mountable, Supports EDID, Includes 1x Transmitter & 4x Receiver.

| Specifications             |                                                                                                                                                                                                 |  |
|----------------------------|-------------------------------------------------------------------------------------------------------------------------------------------------------------------------------------------------|--|
| Splitter                   | 1 input, 4 output                                                                                                                                                                               |  |
| HDMI compliance            | HDMI 1.4                                                                                                                                                                                        |  |
| HDCP compliance            | HDCP 1.4                                                                                                                                                                                        |  |
| Transmission meduim        | CAT6/CAT6A/CAT7                                                                                                                                                                                 |  |
| Transmission distance      | 1080p@60Hz≤70m, 4K@30Hz≤40m                                                                                                                                                                     |  |
| Video bandwidth            | 10.2Gbps                                                                                                                                                                                        |  |
| Video support              | 800x600, 1024x768, 1280x720, 1280x960, 1366x768, 1440x900, 1680x1050, 1920x1080, 480i@60Hz, 480p@60Hz, 576i@50Hz, 576p@50Hz, 720p@50/60Hz, 1080i@50/60Hz, 1080p@24/25/30/50/60Hz, 4K@24/25/30Hz |  |
| Audio support              | PCM/LPCM/DTS-HD/DTS-Audio/Dolby Digital 5.1CH/Dolby TrueHD 5.1CH                                                                                                                                |  |
| PoE                        | support                                                                                                                                                                                         |  |
| 1080P HDR10                | support                                                                                                                                                                                         |  |
| HDMI Loop-out              | support                                                                                                                                                                                         |  |
| EDID through               | support                                                                                                                                                                                         |  |
| RS-232 Control             | 3 Pin: GND/RxD/TxD, follow RS-232 levels; Baud rate 9600                                                                                                                                        |  |
| Bi-directional IR passback | support                                                                                                                                                                                         |  |
| Input TMDS signal          | 0.7~1.2Vp-p                                                                                                                                                                                     |  |
| Input DDC signal           | 5Vp-p                                                                                                                                                                                           |  |
| Input                      | HDMI IN x1, DC2.1 x1, 3.5mm jack x1 (IR)                                                                                                                                                        |  |
| Output                     | HDMI OUTx1, RJ45 x4, 3.5mm jack x1 (IR)                                                                                                                                                         |  |
| HDMI connector             | Type A 19 Pins, Female                                                                                                                                                                          |  |
| Network cable standard     | CAT6/CAT6A/CAT7 , follow IEEE-5688 standard                                                                                                                                                     |  |