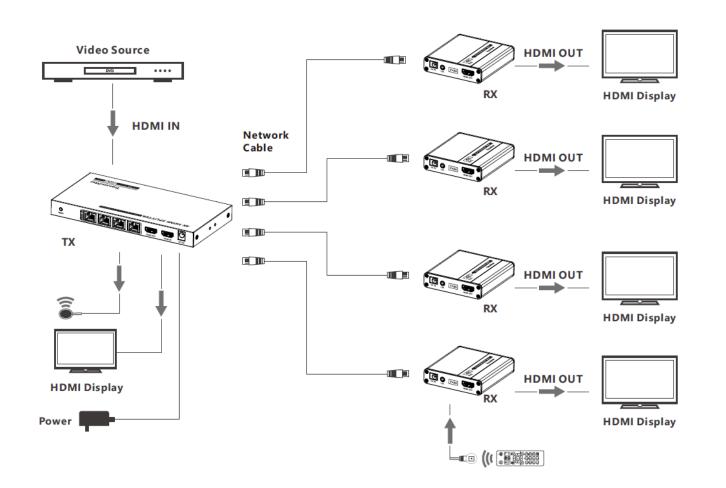

## 1x4 HDMI Splitter With Extender

Model Code: LKV724P

1-In-4-Out 4K@30Hz HDMI Extender. 1x HDMI in & 4x RJ45 out. Compatible with CAT6/6A/7 Cables, Transmit up to 70m, Plug & Play, Wall-mountable, Supports EDID, Includes 1x Transmitter & 4x Receiver.

## **Features:**

- Zero latency transmission
- Supports up to 4K@30Hz resolution, downward compatible
- Supports HDR10
- Distribute 1 HDMI source to 4 displays
- Support CAT6/6A/7 network cable, which can transmit 1080p signal up to 70m and 4K@30Hz signal up to 40m
- Supports power over network cable, only the transmitter needs to be powered
- Transmitter supports HDMI loop out
- Supports bi-directional IR passthrough (20~60KHz)