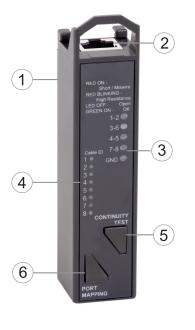

# 3-IN-1 CONTINUITY, RESISTANCE & PORT MAPPING RJ45 NETWORK CABLE TESTER

- 1 Main Tester
- 2 RJ45 port
- (3) LED for continuity testing
- 4 LED for port mapping
- (5) Key 1 for continuity testing
- (6) Key 2 for port mapping
- 7 Blue remote plug unit
- (8) Yellow Remote Port ID

### LED INDICATION

All Green lights: continuity ok

Red light on: short circuit

Red blinking light: resistance too high

No light: open circuit

| Connection              | LED Indication        | Test Result         |
|-------------------------|-----------------------|---------------------|
| 1-2, 3-6, 4-5, 7-8, RND | Green LED constant ON | Continuity OK       |
| 1-2, 3-6, 4-5, 7-8, RND | Red LED constant ON   | Short or miswire    |
| 1-2, 3-6, 4-5, 7-8      | Red LED blinking      | Resistance too high |
| 1-2, 3-6, 4-5, 7-8, RND | LED OFF               | Open circuit        |