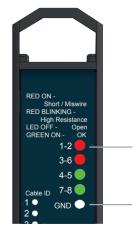

### LED INDICATION

All Green lights: continuity ok

Red light on: short circuit

Red blinking light: resistance too high

No light: open circuit

| Connection              | LED Indication        | Test Result         |
|-------------------------|-----------------------|---------------------|
| 1-2, 3-6, 4-5, 7-8, RND | Green LED constant ON | Continuity OK       |
| 1-2, 3-6, 4-5, 7-8, RND | Red LED constant ON   | Short or miswire    |
| 1-2, 3-6, 4-5, 7-8      | Red LED blinking      | Resistance too high |
| 1-2, 3-6, 4-5, 7-8, RND | LED OFF               | Open circuit        |