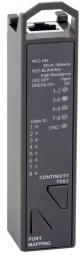

# 3-IN-1 CONTINUITY, RESISTANCE & PORT MAPPING RJ45 NETWORK CABLE TESTER

- 1 Main Tester
- 2 RJ45 port
- (3) LED for continuity testing
- 4 LED for port mapping
- (5) Key 1 for continuity testing
- (6) Key 2 for port mapping
- 7 Blue remote plug unit
- (8) Yellow Remote Port ID

### LED INDICATION

All Green lights: continuity ok

Red light on: short circuit

Red blinking light: resistance too high

No light: open circuit

| Connection              | LED Indication        | Test Result         |
|-------------------------|-----------------------|---------------------|
| 1-2, 3-6, 4-5, 7-8, RND | Green LED constant ON | Continuity OK       |
| 1-2, 3-6, 4-5, 7-8, RND | Red LED constant ON   | Short or miswire    |
| 1-2, 3-6, 4-5, 7-8      | Red LED blinking      | Resistance too high |
| 1-2, 3-6, 4-5, 7-8, RND | LED OFF               | Open circuit        |