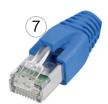

Yellow Remote Port ID

Blue Remote Plug Unit

| PRODUCT CODE | ТҮРЕ                                                            | INCLUDED                               |
|--------------|-----------------------------------------------------------------|----------------------------------------|
| LTPM-RJ45    | Continuity, Resistance & Port Mapping RJ45 Network Cable Tester | Remote, Port ID, Coupler & Patch Cord. |

# 3-IN-1 CONTINUITY, RESISTANCE & PORT MAPPING RJ45 NETWORK CABLE TESTER

- 1 Main Tester
- 2 RJ45 port
- (3) LED for continuity testing
- 4 LED for port mapping
- (5) Key 1 for continuity testing
- (6) Key 2 for port mapping
- 7 Blue remote plug unit
- (8) Yellow Remote Port ID