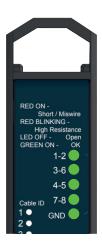

### LED INDICATION

All Green lights: continuity ok

Red light on: short circuit

Red blinking light: resistance too high

No light: open circuit

| Connection              | LED Indication        | Test Result         |
|-------------------------|-----------------------|---------------------|
| 1-2, 3-6, 4-5, 7-8, RND | Green LED constant ON | Continuity OK       |
| 1-2, 3-6, 4-5, 7-8, RND | Red LED constant ON   | Short or miswire    |
| 1-2, 3-6, 4-5, 7-8      | Red LED blinking      | Resistance too high |
| 1-2, 3-6, 4-5, 7-8, RND | LED OFF               | Open circuit        |