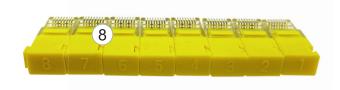

Yellow Remote Port ID

Blue Remote Plug Unit

| PRODUCT CODE | ТҮРЕ                                                            | INCLUDED                               |
|--------------|-----------------------------------------------------------------|----------------------------------------|
| LTPM-RJ45    | Continuity, Resistance & Port Mapping RJ45 Network Cable Tester | Remote, Port ID, Coupler & Patch Cord. |

# 3-IN-1 CONTINUITY, RESISTANCE & PORT MAPPING RJ45 NETWORK CABLE TESTER

- 1 Main Tester
- 2 RJ45 port
- (3) LED for continuity testing
- 4 LED for port mapping
- (5) Key 1 for continuity testing
- (6) Key 2 for port mapping
- 7 Blue remote plug unit
- (8) Yellow Remote Port ID