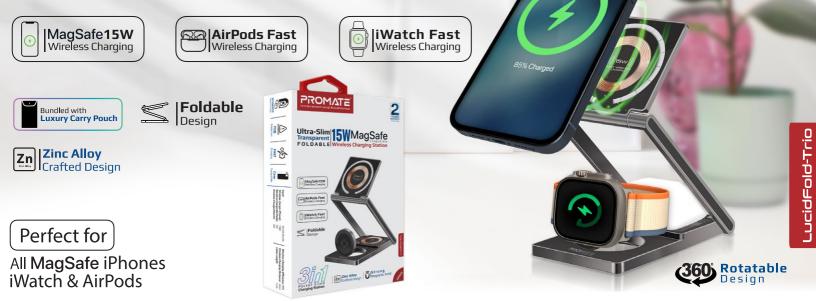

# Ultra-Slim Transparent FOLDABLE Wireless Charging Station

Introducing LucidFold-Trio, the ultimate 3-in-1 charging station designed to streamline your charging experience. Compatible with MagSafe technology, this innovative device features a 15W wireless foldable stand phone charger, a 5W wireless charger for AirPods, and a 3W wireless and foldable charger for Apple Watch, all in one sleek and transparent ultra-slim design. The 1.2m cable provides flexibility in positioning, ensuring convenience and ease of use. Say goodbye to cluttered charging setups and embrace the future of charging with LucidFold-Trio.

# 3-in-1 Charging Station

With our 3-in-1 charging solution, you can now power up your phone, AirPods, and Apple Watch simultaneously, streamlining your charging routine and saving valuable time.

#### MagSafe Compatible

Enjoy effortless compatibility with MagSafe technology, ensuring a secure connection and efficient charging every time you place your device on the charger.

#### 15W Wireless and Foldable Phone Charger

Say goodbye to slow charging speeds. Our 15W wireless foldable stand phone charger ensures rapid power delivery, keeping your device juiced up and ready to go when you need it most.

#### **SW AirPods** Wireless Charger

Our 5W wireless AirPods charger eliminates the mess of tangled cords and wires, allowing you to simply place your AirPods on the pad and let them charge wirelessly.

# 1.2m Cable

**3W Foldable** 

you are.

Foldable

Apple Watch Charger

Keep your Apple Watch powered up with

our 3W wireless and foldable charger,

perfect for on-the-go charging wherever

Transparent Design

With a generous 1.2m cable included, you have the freedom to place your charging station wherever is most convenient for you, without being tethered to the wall.