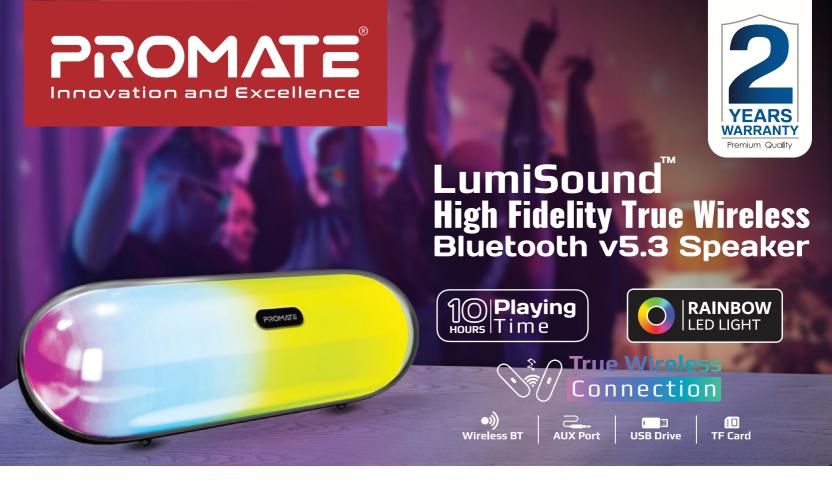

Enhance your experience with LumiBar, a capsule-shaped speaker that not only delivers stunning sound but also adds a mesmerizing touch to your room with its vibrant RGB lights. Connect two LumiBar speakers and enjoy True Wireless Technology and experience crystal clear sound. Take advantage of the 3-way connectivity options of Bluetooth v5.3, USB, or TF Card slot and gain limitless entertainment anywhere. With 10 meters of wireless range, IPX4 water resistance, and up to 10hours of continuous playtime, LumiBar provides pure sound bliss along with unparalleled visuals.

#### True Wireless Stereo Sound

This brilliant, truly wireless, 10-watt, speaker delivers sound like no other. Connect two LumiBar speakers and enjoy True Wireless Technology.

## Illuminate the Party

Light up any environment as this stunning speaker boasts amazing RGB lights with 16 modes enclosed in a stylish design.

#### 3-Way Connectivity Option

Play your favorite tracks as LumiBar features a 3-way connection option, including Bluetooth, TF card, and USB SIOT.

## Long-Lasting Battery

Play your favorite tracks for up to 10 hours with LumiBar and all-round entertainment.

### Capsule Design

This stylish TWS speaker has a capsule design, which is perfectly portable, so you can light up the party, anywhere.