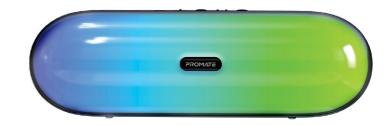

## Illuminate the Party

Light up any environment as this stunning speaker boasts amazing RGB lights with 16 modes enclosed in a stylish design.

### Capsule Design

This stylish TWS speaker has a capsule design, which is perfectly portable, so you can light up the party, anywhere.