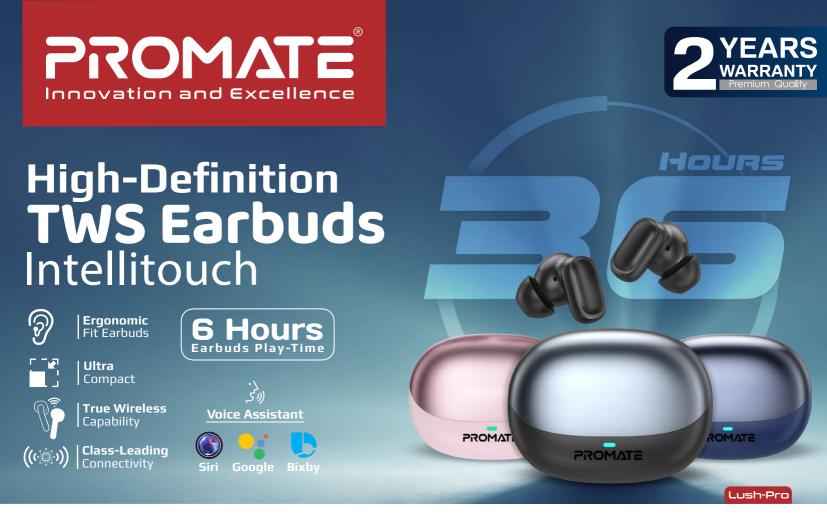

Experience premium sound with Lush-Pro, fashionable and trendy True Wireless Stereo (TWS) earbuds from Promate that deliver high-fidelity audio and crystal-clear calls. Featuring two integrated microphones, every word comes through with superior voice clarity, while IntelliTouch control ensures seamless handling of music and calls. With Bluetooth V5.4 for a stable connection and a Comfort-Fit design, these earbuds are perfect for all-day use. Enjoy long-lasting battery life—up to 6 hours of playtime and 36 hours with case—while the IPX4 water resistance makes them ideal for any environment, whether you're working out or commuting.

#### High-Fidelity Sound:

Experience rich, immersive audio with True Wireless Stereo (TWS) technology, offering unmatched sound clarity for music and calls.

## Crystal-Clear Calls:

Equipped with 2 built-in mics, enjoy flawless voice clarity during every call, even in noisy environments.

## Intuitive IntelliTouch Control:

Effortlessly manage your music, calls, and voice assistants with simple touch commands right on the earbuds.

#### Long-Lasting Battery:

With 6 hours of playtime and up to 36 hours with case, these earbuds keep up with your busy lifestyle.

DESIGN & ENGINEERING

SHOWCASE HONO

# Bluetooth V5.4 Connectivity:

Enjoy a stable, fast, and seamless wireless connection with the latest Bluetooth V5.4 technology.

# Comfort-Fit Design:

Designed for all-day wear, these lightweight earbuds ensure a snug and comfortable fit for any activity.

## **IPX4 Water Resistance:**

Protected from sweat and light rain, perfect for workouts or outdoor adventures.