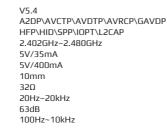

# Specifications

CES INNOVATIONS

AWARDS HONOREES

Bluetooth Version: Bluetooth Profile: **Bluetooth Frequency:** Earbuds Input: Charging Case I Speaker Diameter: Impedance: Speaker Frequency: SNR: Mic Frequency:

# **Certifications:**

Mic Sensitivity:

Mic Impedance:

Charging Time:

**Playing Time:** 

Standby Time:

Battery Type:

Operating Distance:

COMPUTEX

**RF Output Power:** 

-38dB 200Ω 1 5H 6H 35H **Battery Capacity Earbuds** 35m/ Li-polymer **Battery Capacity Case:** 400mAh 12meters Charging Cable Length: 30cm <=20dBm

DISTREE DIAMOND AWARD

(f) 🞯 (in) 💽