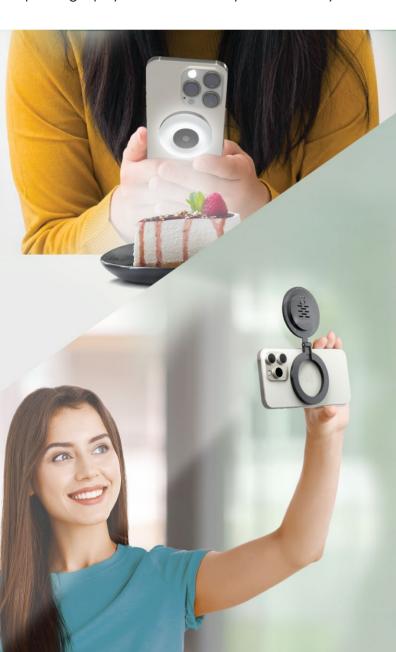

#### 180° Flip Capability

Rotate the MagHalo up to 180 degrees for perfect lighting, whether taking selfies or using it as a flashlight for your rear camera.

## Ultra-Bright LED Ring Light

Promate's MagHalo revolutionizes mobile photography with its ultra-bright LED ring light, perfect for crystal-clear photos and videos on smartphones and selfie sticks.

## Sleek and Portable Ring Design

Crafted with an ultra-slim, lightweight ring design, the MagHalo is easy to carry and comfortable to use for prolonged periods.