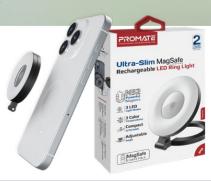

# Ultra-Slim MagSafe Rechargeable LED Ring Light

Introducing Promate's MagHalo, a game-changer in mobile lighting. Designed for photographers and videographers, this ultra-slim, lightweight LED light integrates seamlessly with MagSafe technology, attaching effortlessly to your phone. Its 180° flip capability ensures perfect positioning for selfies and portraits. With three lighting modes—White, Warm, and Natural—the MagHalo provides ideal lighting for any scenario. Engineered with a strong N52 magnet and a high-capacity 300mAh Li-Polymer battery, it offers excellent battery life and reliability. Whether used with a smartphone or selfie stick, the MagHalo delivers unmatched versatility and performance. Plus, the included 20cm charging cable makes staying powered up convenient. Elevate your photography and illuminate your creativity with the MagHalo—where innovation meets perfection.

Packaging Contents: MagHalo, User Guide & USB-C Charging Cable

Model Name : MagHalo

Barcode : **6959144066417** 

Promate Technologies Ltd.

www.promate.net r

marketing@promate.net sales@promate.net (f) (in) (in)