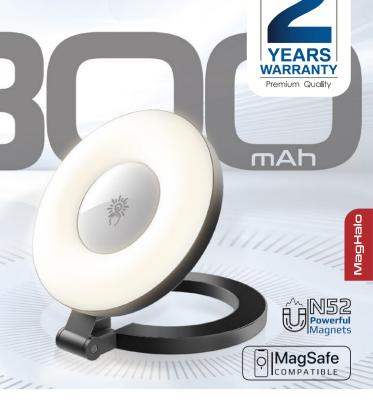

# Ultra-Slim MagSafe Rechargeable LED Ring Light

Introducing Promate's MagHalo, a game-changer in mobile lighting. Designed for photographers and videographers, this ultra-slim, lightweight LED light integrates seamlessly with MagSafe technology, attaching effortlessly to your phone. Its 180° flip capability ensures perfect positioning for selfies and portraits. With three lighting modes—White, Warm, and Natural—the MagHalo provides ideal lighting for any scenario. Engineered with a strong N52 magnet and a high-capacity 300mAh Li-Polymer battery, it offers excellent battery life and reliability. Whether used with a smartphone or selfie stick, the MagHalo delivers unmatched versatility and performance. Plus, the included 20cm charging cable makes staying powered up convenient. Elevate your photography and illuminate your creativity with the MagHalo—where innovation meets perfection.

## Long-Lasting Battery Life

With its high-capacity 300mAh Li-Polymer battery, the MagHalo ensures uninterrupted lighting for extended photoshoots.

#### Strong Magnetic Attachment

Equipped with a powerful N52 magnets, the MagHalo stays firmly attached to your device, providing stability and reliability during use.

#### MagSafe Compatible

Effortlessly snaps onto your device with MagSafe compatibility, ensuring a secure fit every time.