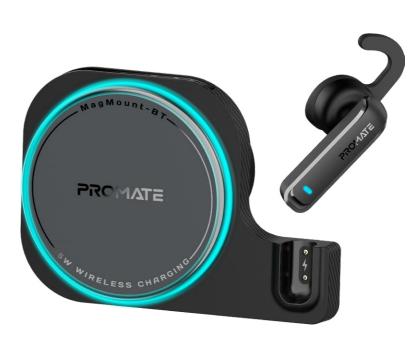

# 2-in-1 Wireless Charging & Hands-free Convenience:

Experience seamless charging and communication with a MagSafe-compatible 15W wireless car charger and built-in mono hands-free headset for clear, hands-free calls.

### Packaging Contents:

- MagMount-BT
- Mono Earbud
- User guide
- USB-C Charging Cable
- Metal Ring Plate
- AC Vent Mount

# Futuristic Charging Light Ring Effect:

A glowing light ring adds a modern touch to your car, creating a futuristic vibe while your device charges.