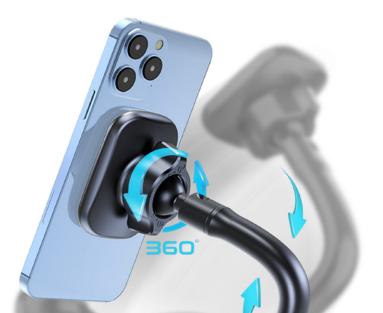

## **Optimal Viewing Angle**

Cradleless design coupled with an adjustable arm provides infinite viewing angles

### Secure Mounting

MagMount-L can be placed on the windshield or the dashboard without the fear of falling off even in

54

Anti-

Driving

Distracted

**360°** Rotatable

rough driving conditions