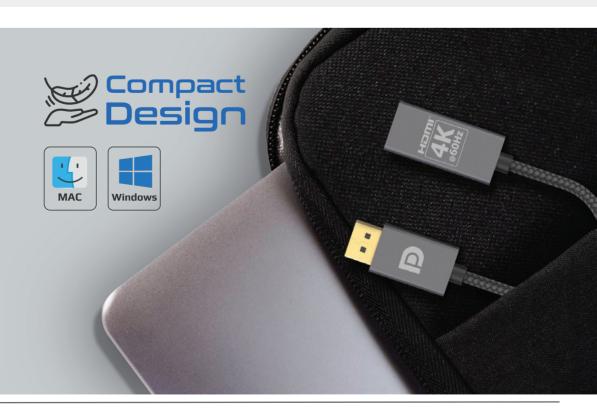

**4K UHD** Resolution Offering resolution up to 4K@60Hz; It transmits high definition audio and video signal from your computer to an HD display for video streaming or gaming

Compact Design

Tuck this lightweight gadget into your bag or pocket to do a business presentation with your laptop and projector, or extend your desktop screen to a monitor or TV

### **OS Support:**

Windows 10 / 8 / 7, Mac OS X 10.2 and above