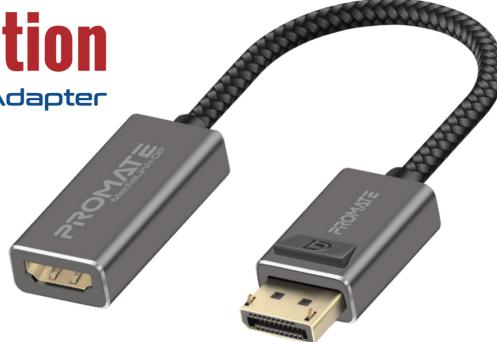

DisplayPort - HDMI Adapter

MediaLink-DP

Offering resolution up to 4K @60Hz MediaLink-DP transmits high definition audio and video signal from your computer to an HD display for video streaming or gaming. Built-in advanced IC chip converts DisplayPort to HDMI signal without losing clarity or bitrate

### **Input Interface:**

Display Port(Male)

## **Output Interface:**

HDMI Port(Female)