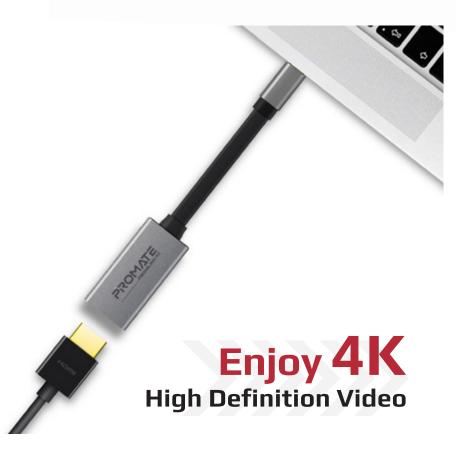

## High Definition USB-C to HDMI Adapter

**Ultra-Fast Connectivity** 

Mirror your USB-C laptop to view your favorite TV shows and movies in enhanced, high-resolution display on your external monitor. Simply plug and play with no complicated drivers or installation needed. Compact & easy to use make this HDMI adaptor a must need USB-C peripheral.

## Specifications

- Input Interface: USB-C
- Output Interface: HDMI Ports
- Max Supported Resolution: 4K@30Hz, 1080p@60Hz
- OS Support: Windows 7/8/10, Mac OS X 10.2 (and above), iOS for iPad Pro & Android 6.0(and above)