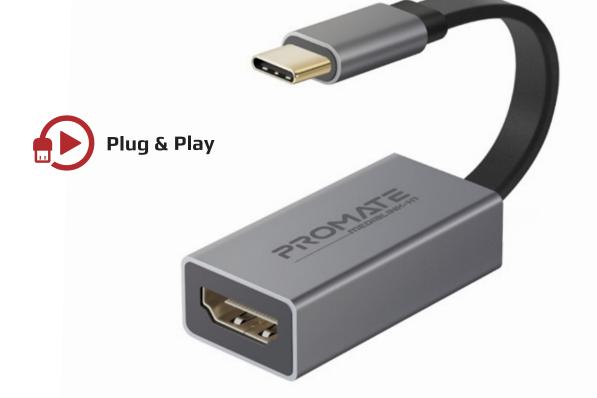

## High Definition USB-C to HDMI Adapter

**Ultra-Fast Connectivity** 

Mirror your USB-C laptop to view your favorite TV shows and movies in enhanced, high-resolution display on your external monitor. Simply plug and play with no complicated drivers or installation needed. Compact & easy to use make this HDMI adaptor a must need USB-C peripheral.