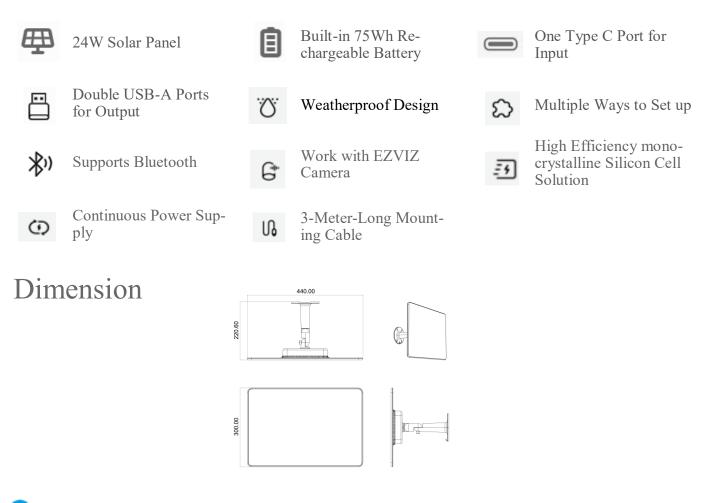

## Main Features

Data under standard testing conditions (STC): 1000W/m<sup>2</sup>, AM1.5,25°C, (38000-40000LUX)

## Specification

| Model                     | CS-PBC24-R100-20AH                                                                                                                           |
|---------------------------|----------------------------------------------------------------------------------------------------------------------------------------------|
| Performance parameter     |                                                                                                                                              |
| Open circuit voltage      | 18.4V (-5%, +10%)                                                                                                                            |
| Short circuit current     | 1.65A (-5%, +10%)                                                                                                                            |
| Power voltage             | 15.3V (-5%, +10%)                                                                                                                            |
| Max Power current         | 1.57A (-5%, +10%)                                                                                                                            |
| Max. Power                | 24W                                                                                                                                          |
| Battery Capacity          | 14. 6V 5000mAh rechargeable battery (battery life varies, based on settings,<br>usage & temperature);<br>75Wh(Power capacity)                |
| Interface                 | One Type C Port for Input<br>Double USB-A Ports for Output                                                                                   |
| Transformation efficiency | 21.6%                                                                                                                                        |
| Operation temperature     | -20 $^\circ\!\mathrm{C}$ ~60 $^\circ\!\mathrm{C}$ (-4 $^\circ\!\mathrm{F}$ ~140 $^\circ\!\mathrm{F}$ ) Humidity 90% or less (non-condensing) |
| IP Grade                  | IP65                                                                                                                                         |
| General                   |                                                                                                                                              |
| Material                  | High Efficiency monocrystalline Silicon Cell                                                                                                 |
| Product Dimensions        | 220.6*300*440mm                                                                                                                              |
| Packaging Dimensions      | 480x115x340mm                                                                                                                                |
| Weight                    | Net Weight: 2.1KG<br>With Package: TBD                                                                                                       |