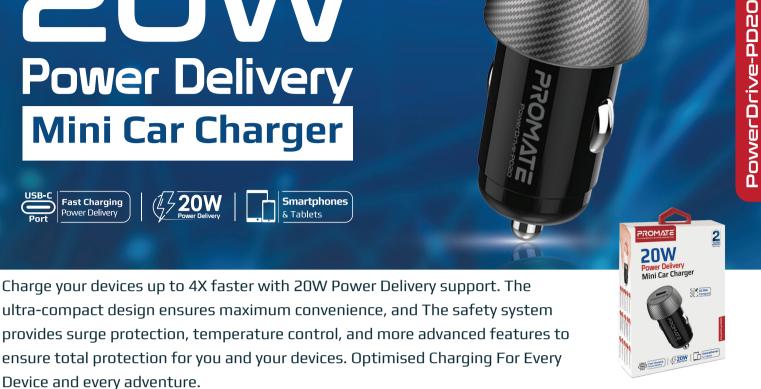

# **20W Power Delivery** Mini Car Charger

Device and every adventure.

#### 20W PD Car Charger

Charge your devices up to 4X faster with Power Delivery support

#### **Premium Design**

Ultra-compact design ensures maximum convenience and a sleek finish

#### **Multi-Protection**

The safety system provides surge protection, temperature control, and more advanced features to ensure total protection for you and your devices