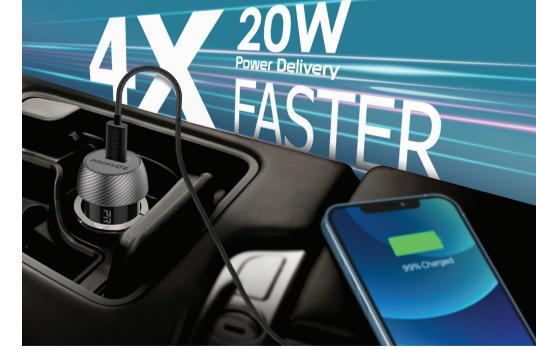

#### 20W PD Car Charger

Charge your devices up to 4X faster with Power Delivery support