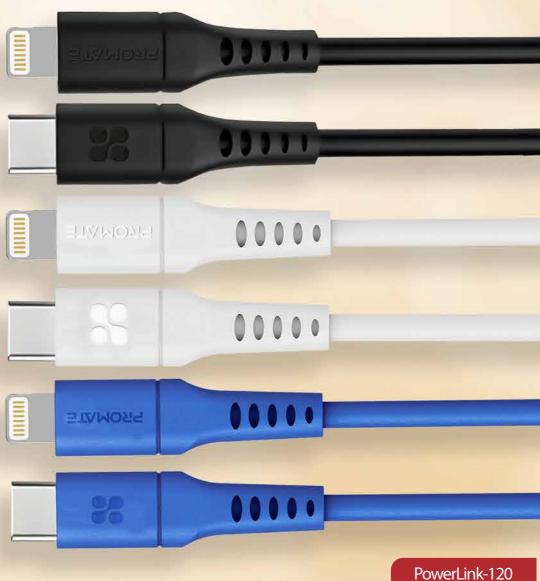

### 120cm Cable Length:

Ideal 4ft length that is long enough to use at your desk and short enough to charge on the go

Packaging Content: PowerLink-120 Compatibilty: iOS Devices supporting Lightning Connector