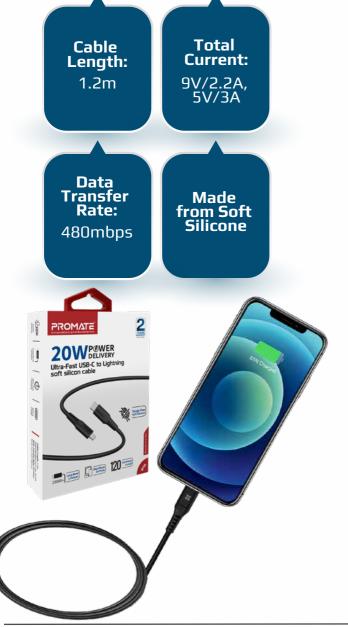

### 120cm Cable Length:

Ideal 4ft length that is long enough to use at your desk and short enough to charge on the go

Packaging Content: PowerLink-120 Compatibilty: iOS Devices supporting Lightning Connector

### **Soft Touch Silicone:**

Experience silicone finish that is remarkably soft but is highly flexible