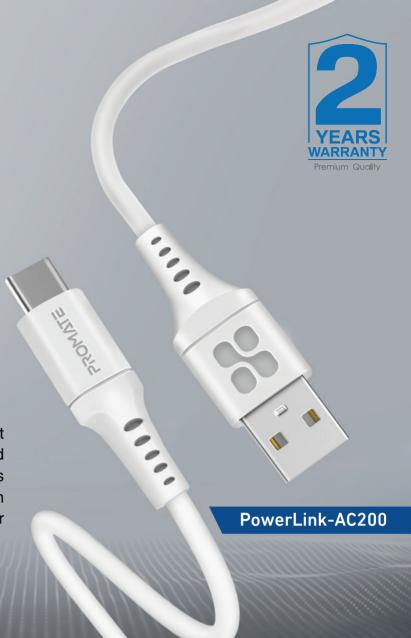

# Soft Silicone Ultra-Fast USB-A to USB-C Cable

Experience silicon finish that is remarkably soft but highly durable with the PowerLink cable series. Bend tested to withstand 25000+ bends, PowerLink cables are designed to handle maximum stress and strain while providing the fastest charge and data transfer speeds.

#### **Soft Silicone Texture**

Experience silicone finish that is remarkably soft but highly durable

#### **Tangle Free**

The cable remains tangle-free even when wrapped around a charger or stuffed into a bag

Packaging Content: PowerLink-AC200

**Certifications:** 

Cable Length