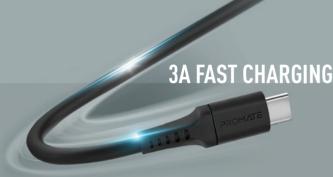

## **3A Fast Charging**

Charge at 3A speeds that is 3X faster than standard 5W chargers