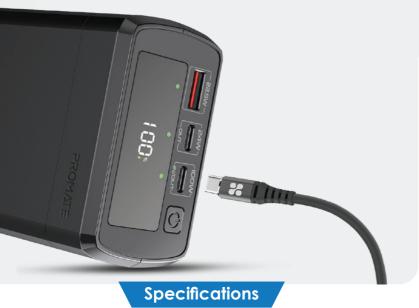

- Battery Capacity 38000mAh
- Total Output 130W
- Battery Type
  Lithium-ion battery
- Charging time

2.5hours

Input

USB-C 1: 5V/3A, 9V/3A, 12V/3A, 15V/3A, 20V/5A; 100W

Output

USB-C 1: 5V/3A, 9V/3A, 12V/3A, 15V/3A, 20V/5A; 100W USB-C 2: 5V/3A, 9V/2.66A, 12V/2A USB-A: 5V/4.5A, 9V/2A, 12V/1.5A (22.5W)