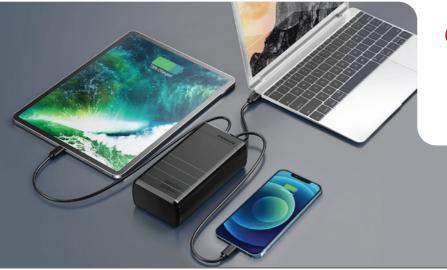

## 🗓 Charge 3 Devices

Simultaneously charge upto 3 devices through the ports

## → Superspeed Charging Input

Fully recharges itself in 2 hours with a 100W wall charger and USB-C cable