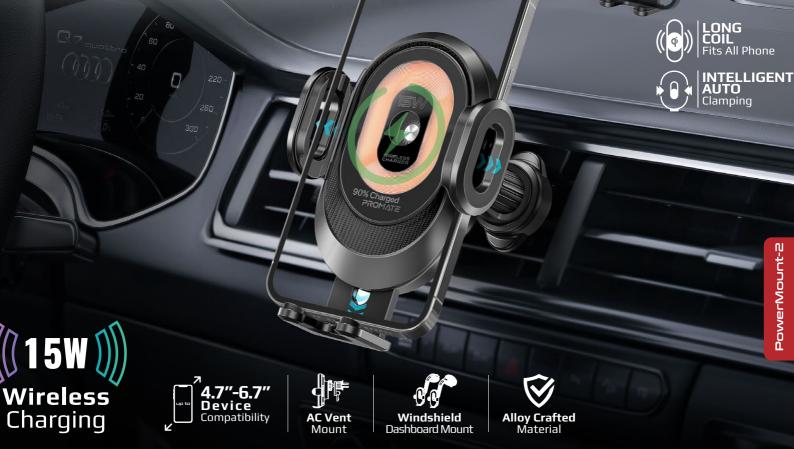

PowerMount-2 is a stylish wireless charging car mount that seamlessly combines form and function. Its transparent design not only enhances your car's interior but also delivers lightning-fast 15W wireless charging to compatible devices. With smart automatic clamping and coil alignment, your phone is effortlessly secured for optimal charging performance. Versatile mounting options and advanced safety features, including FOD protection, make PowerMount-2 the ultimate choice for secure and efficient wireless charging on the go. Charge your device confidently with PowerMount-2's wide compatibility and cutting-edge technology. Elevate your driving experience with a blend of style and performance.

## 15W Fast Wireless Charging

PowerMount-2 wireless charging car mount charges your compatible devices at 15W lightning speeds.

### Automatic Clamping

With one touch the arms open automatically, slide your phone into the phone holder, and the arms close automatically to secure the device.

### Versatile Compatibility

The large coil form factor makes it perfectly fit to accommodate all phone sizes to charge efficiently.

## **Mounting Options**

PowerMount-2 offers a versatile mounting option, to mount on the windshield,

AC Vent Mount

dashboard, or AC vent slot with the gooseneck and AC vent clamps.

# Wide Compatibility

PowerMount-2 works with 4.7-6.7" wireless chargeable smartphones.

Disclaimer : **PROMATE** is a registered trademark of Promate Technologies. All other Trademarks or Trade Names are the property of their respective owners.