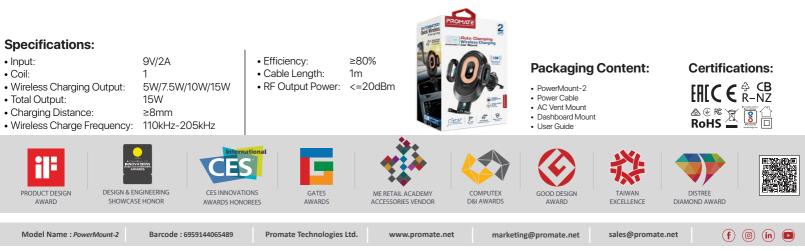

PowerMount-2 is a stylish wireless charging car mount that seamlessly combines form and function. Its transparent design not only enhances your car's interior but also delivers lightning-fast 15W wireless charging to compatible devices. With smart automatic clamping and coil alignment, your phone is effortlessly secured for optimal charging performance. Versatile mounting options and advanced safety features, including FOD protection, make PowerMount-2 the ultimate choice for secure and efficient wireless charging on the go. Charge your device confidently with PowerMount-2's wide compatibility and cutting-edge technology. Elevate your driving experience with a blend of style and performance.