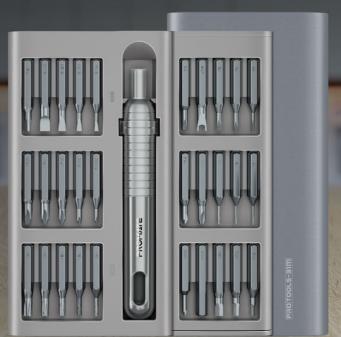

## 31-Pieces Super Mini Precision Screwdriver Kit

ProTools-31M is a 31-piece precision screwdriver kit, engineered with a lightweight feel, and super mini design to provide precise control. This stunning screwdriver has a magnetic tip and comes with 30 high-quality S2 Steel Bits that are durable and steady, saving you time. ProTools-31M is housed in a smooth anodic oxidized body ensuring the highest level of durability. Encased in a sleek metal case with a one-touch pop-up feature, this device aims to maximize convenience for all your DIY needs.

## **Features**

ProTools-31M has a super-mini design and fits snugly in the palm of your hand. This screwdriver kit comes in a handy pouch.

ProTools-31M comes in a durable and high-quality metal case with a one-touch pop-up feature that aims to maximize convenience for all your DIY needs.

ver kit comes in a pouc with a metal case and 2 black demagnetizers.

ProTools-31M is housed in a smooth anodic oxidized body ensuring the highest level of durability.

30 Precision S2 Bits

This mini screwdriver comes with 30 precision high-quality \$2 Steel Bits with a double anti-corrosion layer that makes it durable against wear and tear.

## **Specification**

Screw Driver Bits list:

30-Piece S2 Bits H4\*28mm T5H, T6H, T8H, T10H, T15H, SL1.5, SL2.0, SL3.0, SL4.0, PH000, PH00, PH0, PH1, PH2, H1.5, H2.0, H3.0, H4.0, T2, T3, T4, Y0.6, Y1, Y2.5, P2, P5, P6, U2.6, △ 2.3, Medium plate 2.5

 List of Other Accessories included: Black Demagnetizer x 2