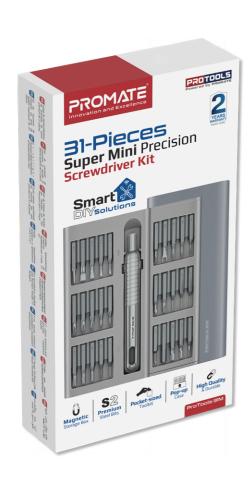

## 31-Pieces Super Mini Precision Screwdriver Kit

ProTools-31M is a 31-piece precision screwdriver kit, engineered with a lightweight feel, and super mini design to provide precise control. This stunning screwdriver has a magnetic tip and comes with 30 high-quality S2 Steel Bits that are durable and steady, saving you time. ProTools-31M is housed in a smooth anodic oxidized body ensuring the highest level of durability. Encased in a sleek metal case with a one-touch pop-up feature, this device aims to maximize convenience for all your DIY needs.

## **Features**

ProTools-31M has a super-mini design and fits snugly in the palm of your hand. This screwdriver kit comes in a handy pouch.

ProTools-31M comes in a durable and high-quality metal case with a one-touch pop-up feature that aims to maximize convenience for all your DIY needs.