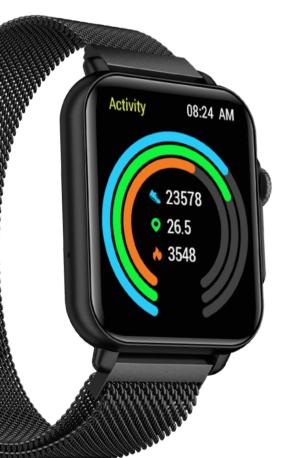

# 37 Sports Modes

37 brilliant sports modes, dedicated to delivering precise metrics of your daily fitness and workout regime with complete efficiency

### **Healthy Life Management**

Heart rate sensor, pedometer sensor, blood oxygen level sensor, and sleep tracker, The ProWatch-B18 designed to help you lead a healthy life. You can use the wellness app to track all your progress.