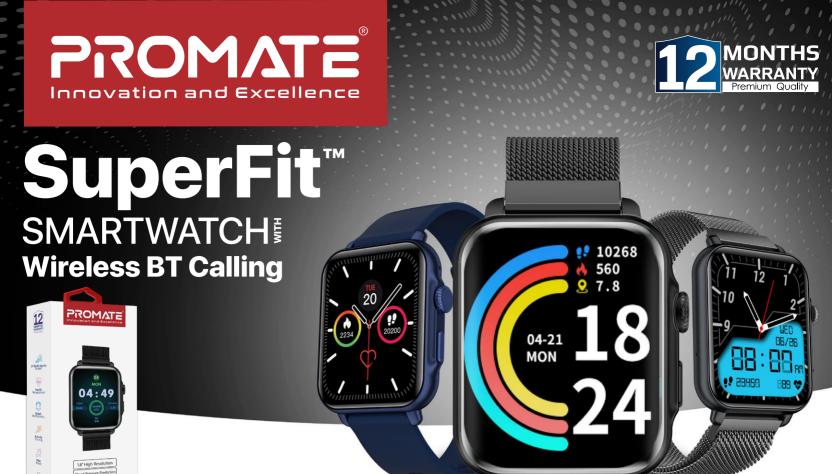

With a heart rate sensor, pedometer sensor, blood oxygen level sensor, and sleep tracker, the ProWatch-B18 is designed to help you lead a healthier lifestyle. Stay connected with the Bluetooth 5.1 Technology and enjoy the handsfree function. 1.8 Inch Hi-Res Display makes this smartwatch easier to see and use. IP68 Water and dust resistance ensure the ProWatch-B18 is the perfect companion for every adventure. Smart on the inside, and fashionable on the outside, the ProWatch-B18 is everything you need, in one device.

ProWatch-B18

### **Bluetooth Calling**

Stay connected to family and friends with calls, texts, and email, with Bluetooth 5.1 **Technology** 

# 1.8 Inch Hi-Res Display

IPS display with 240X286 Resolution makes everything easier to see and use on the ProWatch-B18

### **Healthy Life Management**

Heart rate sensor, pedometer sensor, blood oxygen level sensor, and sleep tracker, The ProWatch-B18 designed to help you lead a healthy life. You can use the wellness app to track all your progress.

# 15-20 Day Battery Life

A full charge on your ProWatch-B18 powers up to 15-20 days of typical use. Use without any limits and to the fullest