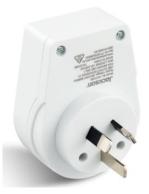

# Features Single Outlet Adaptor Slim Line Version Lifetime Replacement Warranty Voltage Rating 220-240 VAC 50/60Hz Current 10 Amp Unit Barcode 9318054004129

59318054004124 19318054004126