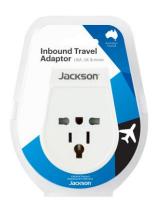

#### **JACKSON IB TRAVEL ADPT US+UK**

Compact and lightweight, this Jackson Inbound Travel Adaptor is the perfect travel companion to keep devices charged and connected for visiting tourists from the USA, UK & more!

Also compatible with the countries below:

Great Britain, Singapore, Ireland, Middle East, Africa, Asia, Canada, Japan, Philippines, Taiwan, Hong Kong, Noumea, Tahiti, USA & South America.