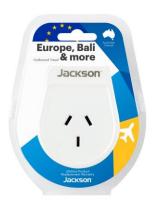

#### **JACKSON OB TRAVEL ADPT EU SLIM**

Compact and lightweight, this Jackson Outbound Travel Adaptor is the perfect travel companion to keep your Australian/New Zealand devices charged and connected in Europe, Bali and more!

Also compatible with the countries below:

Algeria, American Samoa, Aruba, Azores, Balearic Islands, Bali, Bosnia, Bulgaria, Cape Verde, Chad, Croatia, Egypt, El Salvador, Finland, France, Germany, Greece, Guinea, Hungary, Iceland, Indonesia, Italy, Jordan, Korea, Laos, Lebanon, Luxembourg, Madeira, Monaco, Mozambique, Myanmar, Netherlands, Netherlands Antilles, New Caledonia, Niger, Norway, Portugal, Romania, Suriname, Sweden, Spain, Thailand, Turkey, Uruguay and Yugoslavia (former).