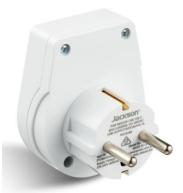

# **Related Products**

| Features            | Single Outlet Adaptor         |
|---------------------|-------------------------------|
|                     | Slim Line Version             |
|                     | Lifetime Replacement Warranty |
| Voltage Rating      | 220-240 VAC 50/60Hz           |
| Current             | 10 Amp                        |
| Unit Barcode        | 9318054003993                 |
| Inner Barcode (4)   | 59318054003998                |
| Carton Barcode (24) | 19318054003990                |