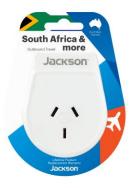

#### JACKSON OB TRAVEL ADPT S AFRICA SLIM

Compact and lightweight, this Jackson Outbound Travel Adaptor is the perfect travel companion to keep your Australian/New Zealand devices charged and connected in South Africa and more!

Also compatible with the countries below:

India (parts of), Mozambique, Namibia, Nepal, Pakistan (parts of), South Africa, Sri Lanka.