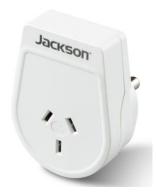

# Features Single Outlet Adaptor Slim Line Version Lifetime Replacement Warranty Voltage Rating 220-240 VAC 50/60Hz Current 10 Amp Unit Barcode 9318054004037 Inner Barcode (4) 59318054004032 Carton Barcode (24) 19318054004034