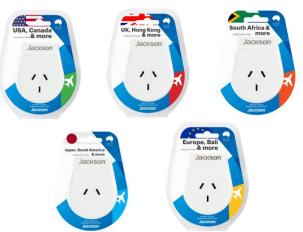

more!

Also compatible with the countries below:

Europe, Japan, Taiwan, China, USA, Canada, Switzerland Earthed, Italy Earthed, France Earthed, Germany Earthed, Bahamas, Thailand and parts of South America.





### **Specifications**

# **Related Products**

| Features            | Single Outlet Adaptor         |
|---------------------|-------------------------------|
|                     | Slim Line Version             |
|                     | Lifetime Replacement Warranty |
| Voltage Rating      | 220-240 VAC 50/60Hz           |
| Current             | 10 Amp                        |
| Unit Barcode        | 9318054004150                 |
| Inner Barcode (4)   | 59318054004155                |
| Carton Barcode (24) | 19318054004157                |

#### **Slim Line Adaptor Range**



Σ