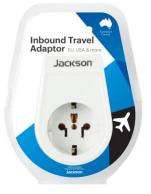

#### JACKSON IB TRAVEL ADPT US+EU

Compact and lightweight, this Jackson Inbound Travel Adaptor is the perfect travel companion to keep devices charged and connected for visiting tourists from Europe, USA & more!

Also compatible with the countries below:

Europe, Japan, Taiwan, China, USA, Canada, Switzerland Earthed, Italy Earthed, France Earthed, Germany Earthed, Bahamas, Thailand and parts of South America.