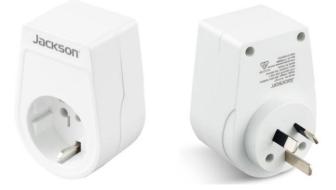

# **Related Products**

| Features            | Single Outlet Adaptor         |
|---------------------|-------------------------------|
|                     | Slim Line Version             |
|                     | Lifetime Replacement Warranty |
| Voltage Rating      | 220-240 VAC 50/60Hz           |
| Current             | 10 Amp                        |
| Unit Barcode        | 9318054004150                 |
| Inner Barcode (4)   | 59318054004155                |
| Carton Barcode (24) | 19318054004157                |