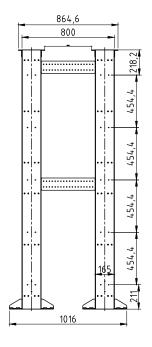

#### Welded Construction:

Precision welding ensures a strong and rigid frame, enhancing the rack's overall structural integrity.

RDF47CM CABLE MANAGEMENT PANELS

| Model Code  | WxDxH              | Height | Description                                                                                     |
|-------------|--------------------|--------|-------------------------------------------------------------------------------------------------|
| RDFSS-47U   | 530 x 150 x 2293mm | 47U    | Seismic Welded 2 Post Distribution Frame                                                        |
| RDFSS-AJK   |                    |        | 4pc Seismic Adjustable Joining Kit for RDFSS-47 Turns a 2x post to 4x Post Frame 600mm-1050mm   |
| RDF47CM-150 | 150 x 470 x 2200mm | 47RU   | Dual 150mm wide finger duct cable management Panels for RDF47U frame. Supplied with side panel. |
| RDF47CM-300 | 300 x 470 x 2200mm | 47RU   | Dual 300mm Wide Finger Duct Cable Management Panels for RDF47U Frame. Supplied with Side Panel. |

# **4 POST CONFIGURATION**

# **4 Post Configuration Includes:**

2x RDFSS-47U - 47RU Seismic Distribution Frame