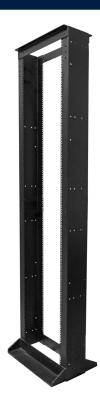

2 POST CONFIGURATION

4 POST CONFIGURATION

# **2 POST CONFIGURATION**

#### Welded Construction:

Precision welding ensures a strong and rigid frame, enhancing the rack's overall structural integrity.

RDF47CM CABLE MANAGEMENT PANELS

| Model Code  | WxDxH              | Height | Description                                                                                     |
|-------------|--------------------|--------|-------------------------------------------------------------------------------------------------|
| RDFSS-47U   | 530 x 150 x 2293mm | 47U    | Seismic Welded 2 Post Distribution Frame                                                        |
| RDFSS-AJK   |                    |        | 4pc Seismic Adjustable Joining Kit for RDFSS-47 Turns a 2x post to 4x Post Frame 600mm-1050mm   |
| RDF47CM-150 | 150 x 470 x 2200mm | 47RU   | Dual 150mm wide finger duct cable management Panels for RDF47U frame. Supplied with side panel. |
| RDF47CM-300 | 300 x 470 x 2200mm | 47RU   | Dual 300mm Wide Finger Duct Cable Management Panels for RDF47U Frame. Supplied with Side Panel. |