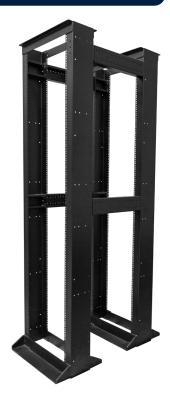

2 POST CONFIGURATION

4 POST CONFIGURATION

# **4 POST CONFIGURATION**

# **4 Post Configuration Includes:**

2x RDFSS-47U - 47RU Seismic Distribution Frame