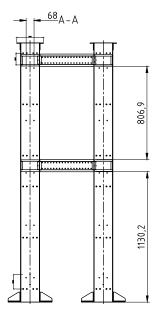

# **4 POST CONFIGURATION**

# **4 Post Configuration Includes:**

2x RDFSS-47U - 47RU Seismic Distribution Frame