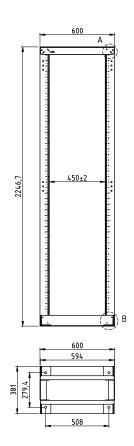

#### Welded Construction:

Precision welding ensures a strong and rigid frame, enhancing the rack's overall structural integrity.

RDF47CM CABLE MANAGEMENT PANELS

| Model Code  | WxDxH              | Height | Description                                                                                     |
|-------------|--------------------|--------|-------------------------------------------------------------------------------------------------|
| RDFSS-47U   | 530 x 150 x 2293mm | 47U    | Seismic Welded 2 Post Distribution Frame                                                        |
| RDFSS-AJK   |                    |        | 4pc Seismic Adjustable Joining Kit for RDFSS-47 Turns a 2x post to 4x Post Frame 600mm-1050mm   |
| RDF47CM-150 | 150 x 470 x 2200mm | 47RU   | Dual 150mm wide finger duct cable management Panels for RDF47U frame. Supplied with side panel. |
| RDF47CM-300 | 300 x 470 x 2200mm | 47RU   | Dual 300mm Wide Finger Duct Cable Management Panels for RDF47U Frame. Supplied with Side Panel. |