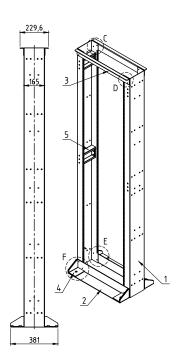

# STEEL SEISMIC WELDED DISTRIBUTION RACK

# **DESCRIPTION**

Elevate your infrastructure with DYNAMIX's RDFSS47U, a cutting-edge Two or Four-Post Steel Seismic Welded Distribution Rack designed to meet the evolving demands of modern data centers and networking environments. From seamless single-rack setups in retail and telecom closets to dynamic, high-density configurations in computer rooms and data centers, DYNAMIX delivers a solution that combines unparalleled cable and connectivity expertise with a focus on ease of installation, effortless MACs (Moves, Adds, Changes), and scalable performance.

2 POST CONFIGURATION

4 POST CONFIGURATION

# **2 POST CONFIGURATION**