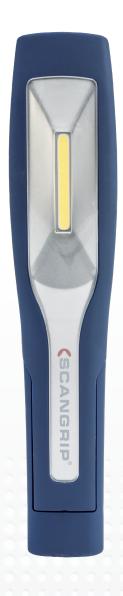

## Small rechargeable COB LED work

SCANGRIP is now introducing a pocketsized version of the popular MAG bestseller: The MINI MAG.

The MINI MAG comprises extremely powerful, rechargeable LED work lights and flashlights in one containing the latest, high performance LED technology.

The new and modern design of the MINI MAG provides an ergonomic and user-friendly grip. Place anywhere you want with the strong built-in magnetic holder and the retractable suspension hook. The lamp head is flexible and tilts up to 180 degrees.

- Small and handy
- New rechargeable battery technology
- Designed for professional work
- Easily recharged with USB cable