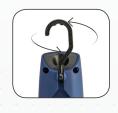

The new and modern design of the MINI MAG provides an ergonomic and user-friendly grip. Place anywhere you want with the strong built-in magnetic holder and the retractable suspension hook. The lamp head is flexible and tilts up to 180 degrees.