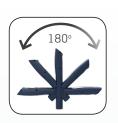

The new and modern design of the MINI MAG provides an ergonomic and user-friendly grip. Place anywhere you want with the strong built-in magnetic holder and the retractable suspension hook. The lamp head is flexible and tilts up to 180 degrees.