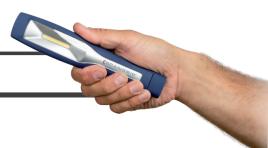

## Small rechargeable COB LED work

SCANGRIP is now introducing a pocketsized version of the popular MAG bestseller: The MINI MAG.

The MINI MAG comprises extremely powerful, rechargeable LED work lights and flashlights in one containing the latest, high performance LED technology.

The new and modern design of the MINI MAG provides an ergonomic and user-friendly grip. Place anywhere you want with the strong built-in magnetic holder and the retractable suspension hook. The lamp head is flexible and tilts up to 180 degrees.

- Small and handy
- New rechargeable battery technology
- Designed for professional work
- Easily recharged with USB cable