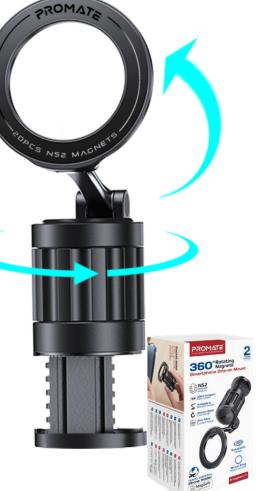

# 60°Rotating Magnetic martphone Grip-on Mount

Zinc Alloy Crafted Design

Foldable & Portable Design

SnagMount by Promate is your ultimate smartphone companion, designed to keep your device secure and accessible wherever you are. With MagSafe compatibility and powerful N52 rare earth magnets, this grip-on mount offers quick, effortless attachment. Its versatile design fits seamlessly on a variety of surfaces from tabletops to airplane trays to luggage handles, and not to mention that it is a perfect fit for all types of car screens as well, making it perfect for travel, work, or leisure. The anti-shake feature ensures your device stays steady, while the cradleless 360° rotation lets you find the perfect angle. Crafted from durable ABS, PC, and stainless steel, SnagMount delivers reliable performance with a sleek, sturdy style. Experience seamless, hands-free convenience with every adventure.

#### 360° Cradleless Rotation

Adjust your smartphone to any angle with smooth 360° rotation, offering flexibility and comfort.

## Specfications:

- Type of Magnets: 20pcs x N52 magnets
- Product Dimensions: φ60.7 x 72.99~102.84mm
- Product Weight: 101.5g ±0.5g
- Maximum Weight Capacity: 102g
- Clamping range: within 30mm