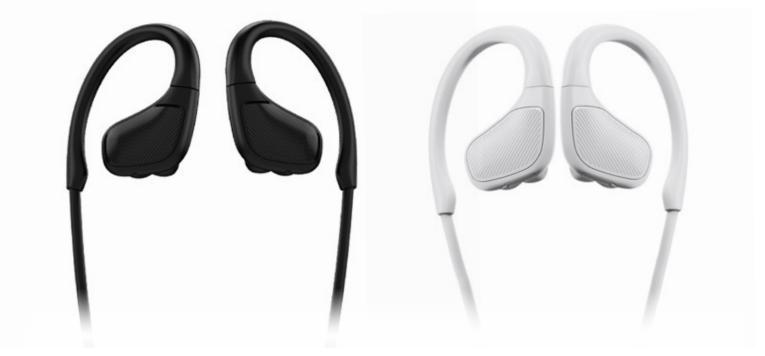

## Behind-the-Ear Sporty Wireless Bluetooth Earphones

6 Hours **Talk Time** 

Sport fit Design

Crystal **Clear Sound** 

Add great sound performance to your active lifestyle with Spirit. Providing up to 6 hours of playback to keep you working out longer and harder. The ear pads in Spirit is guaranteed to lock in and stay securely inside your ear during workout and not cause any discomfort. Spirit, a great addition to your active lifestyle.