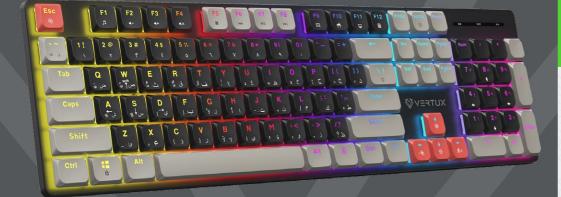

## **KEYBOARDS**

Experience the seamless fusion of precision and style with Vertux's StealthKey, a high-performance mechanical gaming keyboard designed for the avid gamer. Engineered with low-profile, dust-proof keys and featuring a full-sized layout, this keyboard effortlessly balances work and play. Its ultra-responsive switches offer 50 million keystrokes of reliability, while the integrated stabilizers on larger keys ensure unparalleled accuracy. Illuminate your setup with 17 dynamic rainbow LED modes, all housed in a sleek, compact design that promotes ergonomic comfort and typing ease. Elevate your gaming and office experience with the StealthKey-where innovation meets versatility, without compromise.

#### Specifications —

• Rating: 5V/220mA • Frequency: 125Hz • RGB Modes: 17 modes • Keystroke Life: 50 million • Anti-Ghosting Keys: 26 Keys • Cable Length: 1.5m (detachable)

• Key Switch Type: Low Profile Dust Proof Red Switch Product dimensions: 431mm\*125mm\*25mm • Product Weight: 520±20g