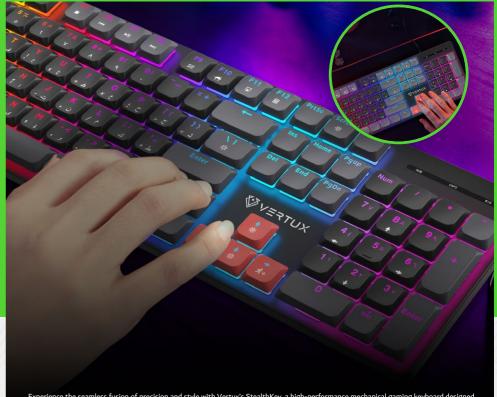

## **KEYBOARDS**

Experience the seamless fusion of precision and style with Vertux's StealthKey, a high-performance mechanical gaming keyboard designed for the avid gamer. Engineered with low-profile, dust-proof keys and featuring a full-sized layout, this keyboard effortlessly balances work and play. Its ultra-responsive switches offer 50 million keystrokes of reliability, while the integrated stabilizers on larger keys ensure unparalleled accuracy. Illuminate your setup with 17 dynamic rainbow LED modes, all housed in a sleek, compact design that promotes ergonomic comfort and typing ease. Elevate your gaming and office experience with the StealthKey-where innovation meets versatility, without compromise.