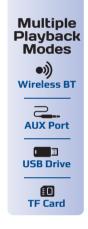

#### Versatile 4 Audio Modes

Easily switch between TF card, AUX, Bluetooth, and USB connections, offering seamless access to your favorite tunes from any device.