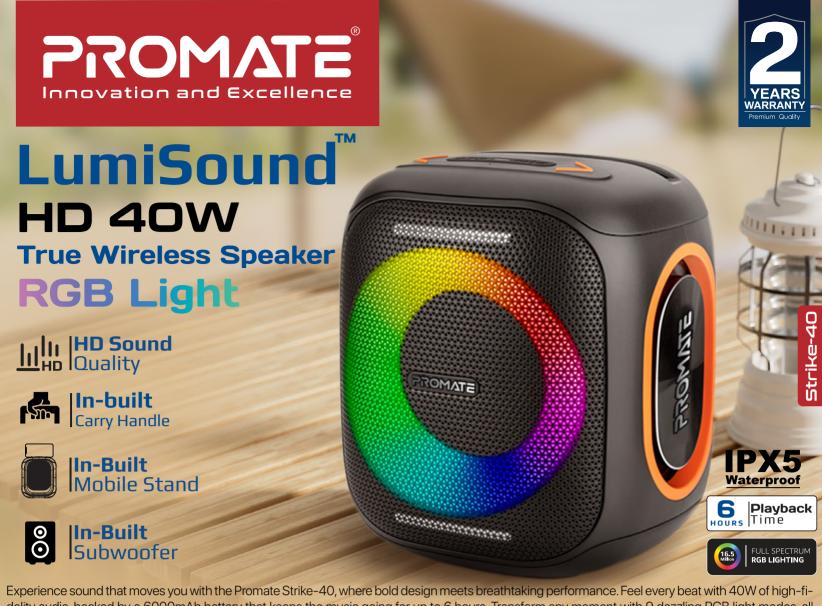

delity audio, backed by a 6000mAh battery that keeps the music going for up to 6 hours. Transform any moment with 9 dazzling RGB light modes, all while your device stays secure in the built-in phone stand. Strike-40's 4 different audio modes ensure instant access to your favorite tracks, and its silicone cover shields against splashes and spills. With IPX5 water resistance, this speaker isn't just ready for the party—it's ready for the adventure.

#### True Wireless Stereo Sound

This brilliant, truly wireless, 40-watt, speaker delivers sound like no other. Connect two Strike-40 speakers and enjoy True Wireless Technology.

### Thunderous 40W Speaker Output

Elevate your listening experience with 40W of booming sound, perfect for filling any space with rich, powerful audio.

# Dynamic RGB Light Modes

Set the mood with 9 stunning RGB light modes that sync with your music, creating a vibrant, immersive atmosphere.

#### Innovative Design

Strike-40 combines a unique design with functionality, featuring a built-in phone stand that keeps your device secure and accessible.

# IPX5 Water-Resistance

Take the music anywhere with IPX5 water resistance, giving you peace of mind in the face of splashes, rain, or spills.