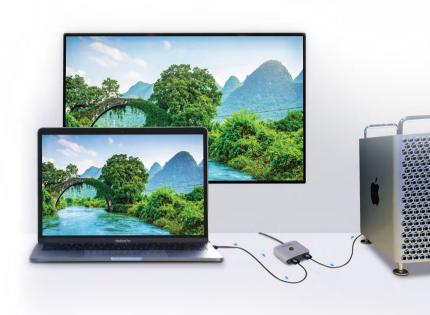

# **4K High Definition Bi-Directional HDMI Switch**

Switch-HDMI

Change the way you switch between your HDMI devices with this bi-directional HDMI switch. The switch allows you to toggle between two HDMI inputs or two HDMI outputs as per your needs. The switch supports a maximum bandwidth of 7.5GHz for ultimate, lag-free viewing experience. With Switch-HDMI, enjoy seamless 4K x 2K@60Hz. Easily switch between connected HDMI devices with a press of a button.

## - Features

Toggle between two HDMI inputs or outputs as required

Sports a sturdy, compact exterior that lasts long

Advanced 7.5GHz bandwidth ensures no loss of picture

Simply connect the HDMI devices & it is ready to use

### **COMPATIBLITY**

**HDMI** switch