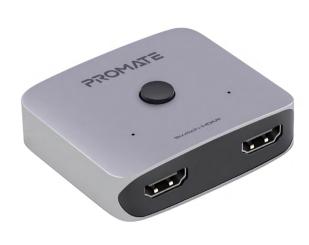

# **4K High Definition Bi-Directional HDMI Switch**

Switch-HDMI

Change the way you switch between your HDMI devices with this bi-directional HDMI switch. The switch allows you to toggle between two HDMI inputs or two HDMI outputs as per your needs. The switch supports a maximum bandwidth of 7.5GHz for ultimate, lag-free viewing experience. With Switch-HDMI, enjoy seamless 4K x 2K@60Hz. Easily switch between connected HDMI devices with a press of a button.

## - Features

Toggle between two HDMI inputs or outputs as required

Sports a sturdy, compact exterior that lasts long

Advanced 7.5GHz bandwidth ensures no loss of picture

Simply connect the HDMI devices & it is ready to use